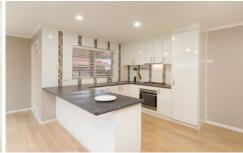

Separate living zones of light filled lounge and family room with beautiful new floating floors

Sparkling kitchen with new gas hot plate & oven

Three bedrooms all with built in robes

Modern semi en-suite/dual access bathroom