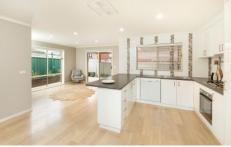

Separate living zones of light filled lounge and family room with beautiful new floating floors

Sparkling kitchen with new gas hot plate & oven

Three bedrooms all with built in robes

Modern semi en-suite/dual access bathroom