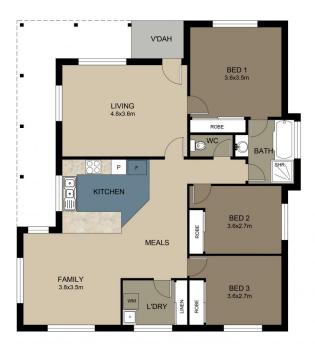

## 3 📭 1 🖺 1 🗬

**Price** : \$ 280,000 Land Size: 333 sqm

View : https://www.wodongarealestate.com.au/sale

/vic/north-eastern/wodonga/residential/hous

e/5837120

**Clinton Harvey** 0260 561 888

FLOOR PLAN

This floor plan including furniture, fixture measurements and dimensions are approximate and for illustrative purposes only. Boxbrownie.com gives no guarantee, warranty or representation as to the accuracy and layout. All enquiries must be directed to the agent, vendor or party representing this floor plan.