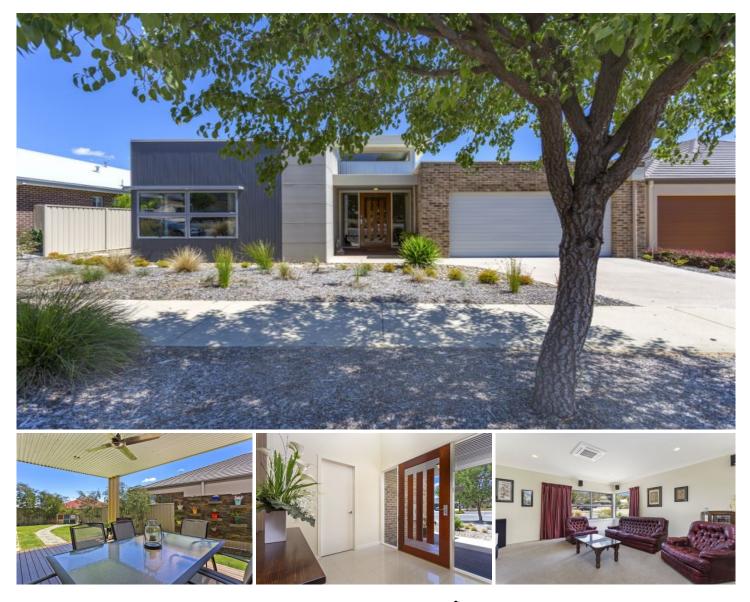

## 44 Victoria Cross Parade Wodonga VIC

Architecturally designed and packed with features is this wonderful ex-display home. Positioned conveniently close to Woolworths, Aldi, 'Waves' swimming pool, schools, parks, CBD and more!

- \* Grand private entry with timber pivot door
- \* Three bedrooms plus study

\* The master is appointed with an ensuite with double basin, stone bench top, floor to ceiling tiles, oversized shower plus a walk in robe

\* Lounge or theatre room

\* Light filled open plan kitchen and family room with perfectly positioned windows to capture the best of the summer and winter solaces

\* A large covered decked alfresco area is positioned directly from the hub of the house for the ease of entertaining and close proximity to the kitchen.