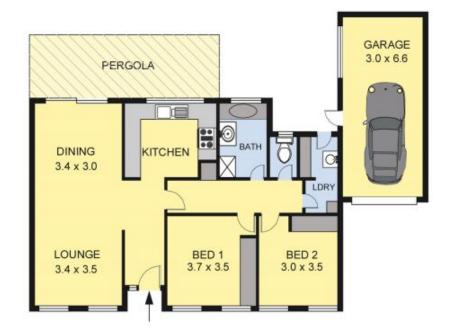

## 2 🎮 1 🚔 1 🚘

**Price :** \$ 259,000

View : https://www.wodongarealestate.com.au/sale/vic/ north-eastern/wodonga/residential/townhouse/58 37218

Tom Sanderson 0260 561 888

|                                                                                                                                                                                                                                                             | AREA                         |  |
|-------------------------------------------------------------------------------------------------------------------------------------------------------------------------------------------------------------------------------------------------------------|------------------------------|--|
|                                                                                                                                                                                                                                                             | LIVING : 90.00 sq.m(Approx)  |  |
| Scale in metres, Indicative only Dimensions are approximate.<br>All information contained herein is gathered from sources we<br>believe to be reliable. However, we cannot garantime baccuracy<br>and interested persons should rely on their own-enguines. | GARAGE : 19.80sq.m(Approx)   |  |
|                                                                                                                                                                                                                                                             | PERGOLA : 17.50 sq.m(Approx) |  |
| 3 / 21 CUMMINGS                                                                                                                                                                                                                                             |                              |  |