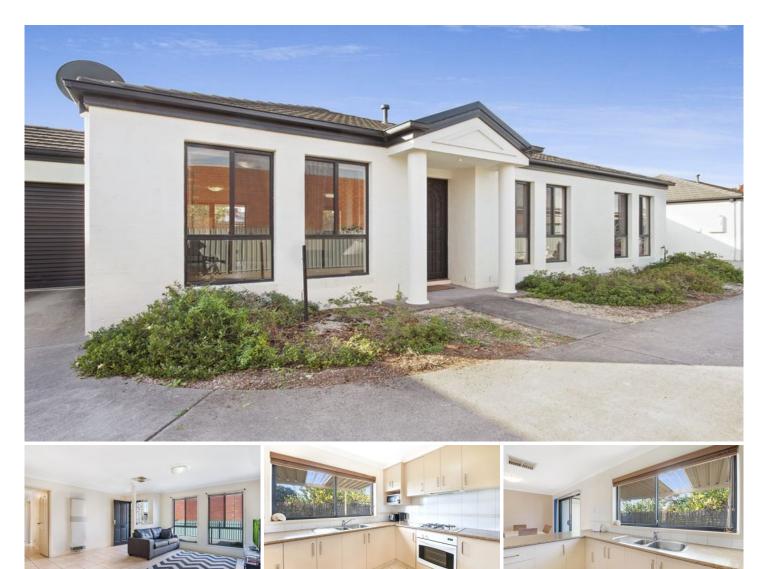

## 3/21 Cummings Street Wodonga VIC

This neatly presented brick townhouse is only a short walk to Wodonga's newest central developments, shops, schools, parks and more. It really doesn't take much to maintain this property, simply invest and forget or move in and enjoy.

\*Two generously sized bedrooms with built in wardrobes

- \* Open plan tiled living and dining area
- \* Full bathroom with bath

\* Ducted cooling throughout and gas heating for comfort all year round

\* Undercover outdoor entertaining area with access to the garage

\* Single lock up garage with remote access

This property is currently being rented out for \$250p/w on a periodic lease.