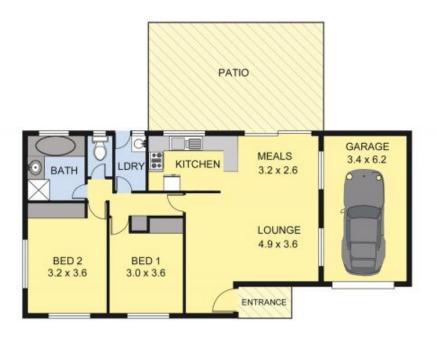

## 2/123 Marshall Street Wodonga VIC

This solid brick unit is perfect for the first home buyer, downsizer or investor. With only two units on the block this well-appointed property offers a quite location, privacy and a low maintenance lifestyle.

- \* Two spacious bedrooms with built in robes
- \* Open plan living with updated tiles and carpet
- \* Bathroom with bath
- \* Neat kitchen with gas cooking and ample cupboard and bench space
- \* Reverse cycle air conditioning and gas heating for year-round comfort
- \* Recently built pergola in the backyard for outside entertaining.
- \* Large garden shed
- \* Single lock up garage with room for second vehicle

## 2 🕒 1 🔓 1 🗬

**Price** : \$ 204,000 **Land Size** : 276 sqm

**View**: https://www.wodongarealestate.com.au/sale

/vic/north-eastern/wodonga/residential/town

house/5837225

Tom Sanderson 0260 561 888

Scale in metres. Indicative only, Dimensions are approximate.

All inforamation contained horein is gathered from sources we believe to be reliable. However we cannot gurantee its accuracy out interest of content of the property of the pr

AREA

LIVING : 85.00 sq.m(Approx)

GARAGE : 21.00 sq.m(Approx)

ENTRANCE//PATIO : 30.00 sq.m(Approx)

## 2 /123 MARSHALL STREET