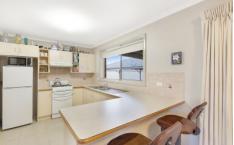

- \* Two spacious bedrooms with built in robes
- \* Open plan living with updated tiles and carpet
- \* Bathroom with bath
- \* Neat kitchen with gas cooking and ample cupboard and bench space
- \* Reverse cycle air conditioning and gas heating for year-round comfort
- \* Recently built pergola in the backyard for outside entertaining.
- \* Large garden shed
- \* Single lock up garage with room for second vehicle