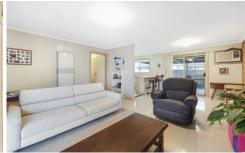

- \* Two spacious bedrooms with built in robes
- \* Open plan living with updated tiles and carpet
- \* Bathroom with bath
- \* Neat kitchen with gas cooking and ample cupboard and bench space
- \* Reverse cycle air conditioning and gas heating for year-round comfort
- \* Recently built pergola in the backyard for outside entertaining.
- \* Large garden shed
- \* Single lock up garage with room for second vehicle