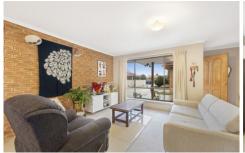

- \* Two spacious bedrooms with built in robes
- \* Open plan living with updated tiles and carpet
- \* Bathroom with bath
- \* Neat kitchen with gas cooking and ample cupboard and bench space
- \* Reverse cycle air conditioning and gas heating for year-round comfort
- \* Recently built pergola in the backyard for outside entertaining.
- \* Large garden shed
- \* Single lock up garage with room for second vehicle