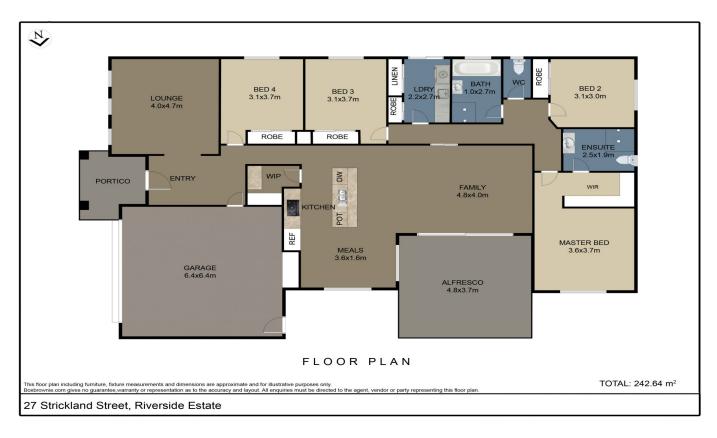

## 27 Strickland Street Wodonga VIC

Why build when you could move into this turn key, extremely popular designed, quality Cavalier built home in sought after Riverside Estate. Only 3 minutes from town and close to reserves, walking tracks and the majestic Kiewa River. Comprising of four bedrooms master with walk in robe and ensuite remaining rooms with built in robes.

Formal and informal living zones creating an abundance of space for the whole family. Open plan kitchen with walk in pantry, dining and lounge entering a great sized undercover alfresco area. With ducted heating and cooling, internal and external access and rear yard access through double side gates.

## 4 🕒 2 📛 2 🖨

**Price** : \$ 400,000 **Land Size** : 632 sqm

**View**: https://www.wodongarealestate.com.au/sale

/vic/north-eastern/wodonga/residential/hous

e/5837243

Margy Meehan 0260 561 888

Vanessa Meehan 0260 561 888