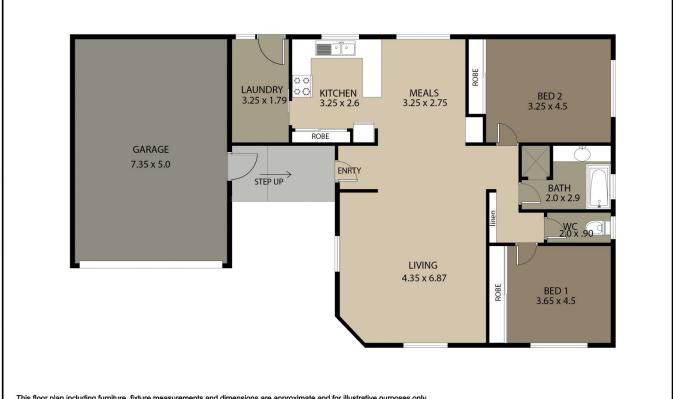

## 1/36 Mayfair Drive Wodonga VIC

Situated in a popular West Wodonga location sits this neatly appointed unit, completely on its own land and title this sizable unit has everything you need to downsize or start off.

- \* Two spacious bedrooms with ceiling fans and built in wardrobes
- \* Open light filled living
- \* Tastefully renovated bathroom with double vanity
- \* Gas heating and evaporative ducted cooling for comfort all year round
- \* Large outdoor area, perfect for entertaining
- \* Oversized single lock up garage plus space for a Caravan
- \* Low maintenance backyard
- \* Close to cafes, shops, schools and bus stops
- \*\* Council rates are for the 2016/2017 financial year

## 2 📭 1 🔓 1 😭

Price : \$ 255,000 Land Size : 510 sqm

**View**: https://www.wodongarealestate.com.au/sale

/vic/north-eastern/wodonga/residential/unit/5

837245

Tom Sanderson 0260 561 888

This floor plan including furniture, fixture measurements and dimensions are approximate and for illustrative purposes only. Boxbrownie.com gives no guarantee, warranty or representation as to the accuracy and layout.