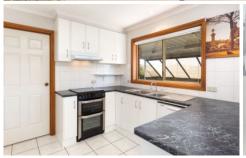

- \* Two spacious bedrooms with ceiling fans and built in wardrobes
- \* Open light filled living
- \* Tastefully renovated bathroom with double vanity
- \* Gas heating and evaporative ducted cooling for comfort all year round
- \* Large outdoor area, perfect for entertaining
- \* Oversized single lock up garage plus space for a Caravan
- \* Low maintenance backyard
- \* Close to cafes, shops, schools and bus stops
- \*\* Council rates are for the 2016/2017 financial year