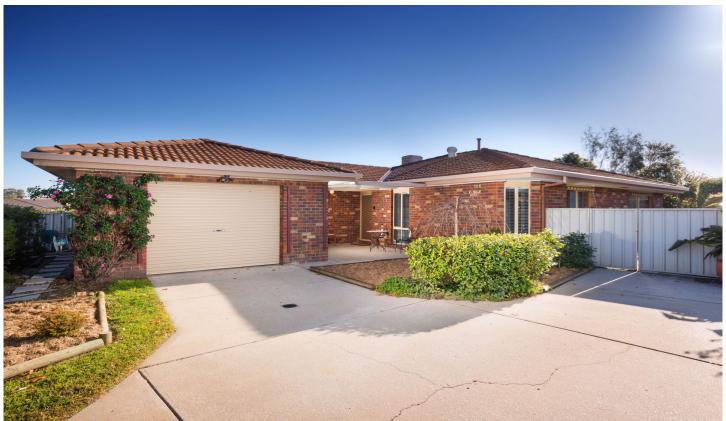

## 1/36 Mayfair Drive Wodonga VIC

Situated in a popular West Wodonga location sits this neatly appointed unit, completely on its own land and title this sizable unit has everything you need to downsize or start off.

- \* Two spacious bedrooms with ceiling fans and built in wardrobes
- \* Open light filled living
- \* Tastefully renovated bathroom with double vanity
- \* Gas heating and evaporative ducted cooling for comfort all year round
- \* Large outdoor area, perfect for entertaining
- \* Oversized single lock up garage plus space for a Caravan
- \* Low maintenance backyard
- \* Close to cafes, shops, schools and bus stops
- \*\* Council rates are for the 2016/2017 financial year