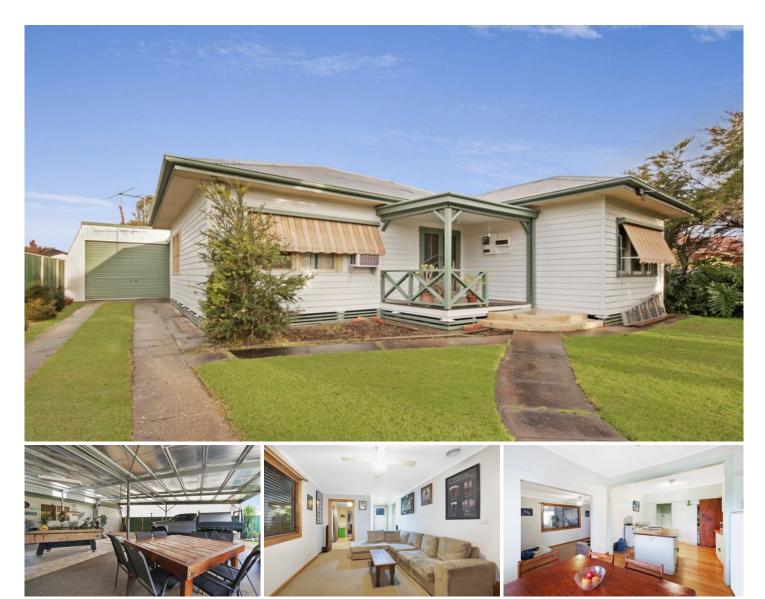

## 35 Mullins Road Wodonga VIC

Half an acre on 2 titles and only 3 minutes from Wodonga. This charming three bedroom home backing onto beautiful wet lands has loads to offer.

Master with walk through robe to ensuite. Open plan kitchen and dining area and two separate living zones.

Three split systems and ducted heating throughout to ensure year-round comfort.

Outside comprising of a private 12 x 12m undercover area overlooking the vast yard and wet lands bringing in all types of native birds.

For the tradie, a massive  $6 \times 9.8$  m powered shed with work benches and pot belly heater for the cold nights. A secondary powered shed with a single roller door and a back room.

22  $^{1\!\!/}_{2}$  thousand-litre water tank with pressure pump.

Drive through rear access plus a triple car port.

Being close to the Kiewa River and amazing walking