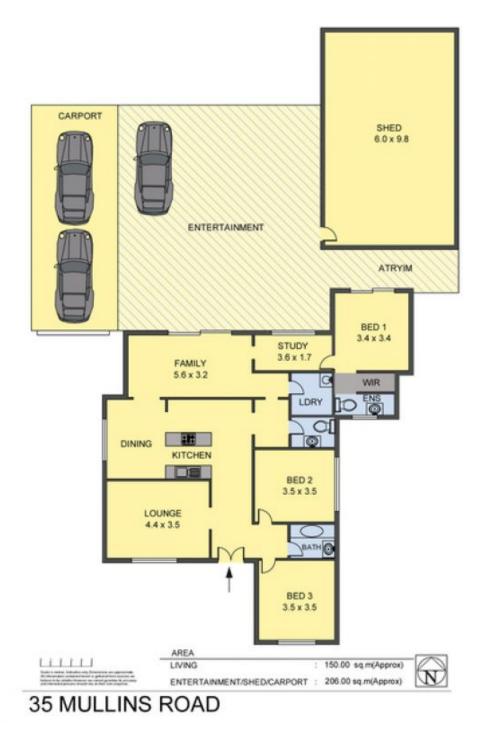

## 35 Mullins Road Wodonga VIC

Half an acre on 2 titles and only 3 minutes from Wodonga. This charming three bedroom home backing onto beautiful wet lands has loads to offer.

Master with walk through robe to ensuite. Open plan kitchen and dining area and two separate living zones.

Three split systems and ducted heating throughout to ensure year-round comfort.

Outside comprising of a private 12 x 12m undercover area overlooking the vast yard and wet lands bringing in all types of native birds.

For the tradie, a massive  $6 \times 9.8$  m powered shed with work benches and pot belly heater for the cold nights. A secondary powered shed with a single roller door and a back room.

22  $^{1\!\!/}_{2}$  thousand-litre water tank with pressure pump.

Drive through rear access plus a triple car port.

Being close to the Kiewa River and amazing walking