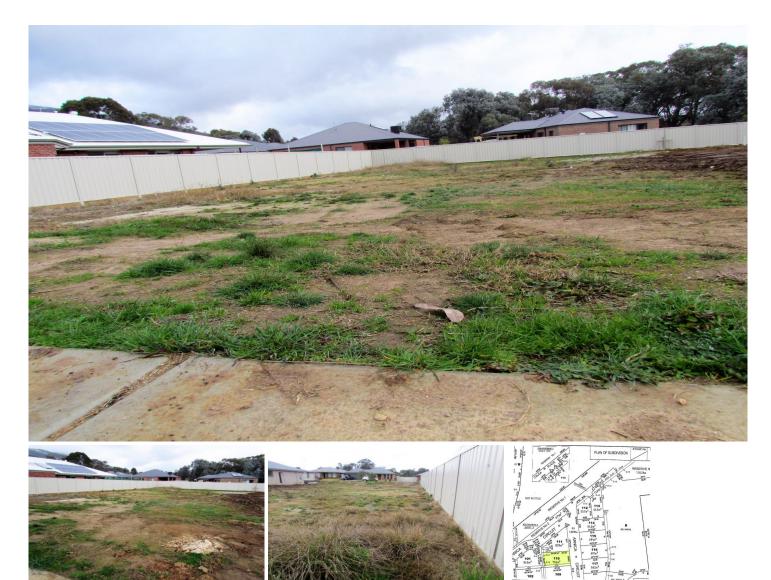

## 14 Arnica Circuit Baranduda VIC

In sought after Baranduda estate is an opportunity to build your dream home.

This 755sqm allotment boasts a 20m frontage and 37m deep allotment.

The possibilities are endless.

Close to shops, aquatic centre and only minutes from Wodonga now is the time to call Baranduda home.

\*\* Council rates are for the 2016/2017 financial year

- Price : \$ 130,000
- Land Size : 755 sqm View : https://ww