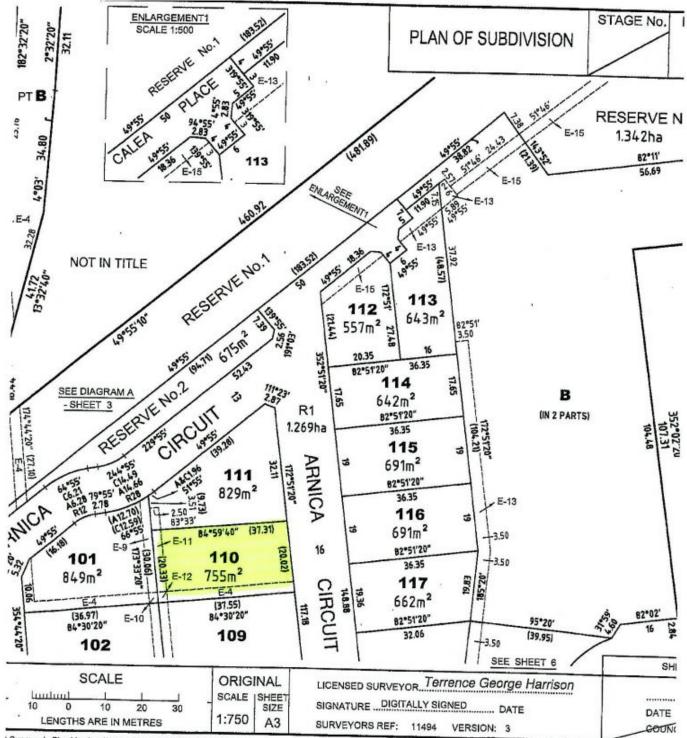

## 14 Arnica Circuit Baranduda VIC

In sought after Baranduda estate is an opportunity to build your dream home.

This 755sqm allotment boasts a 20m frontage and 37m deep allotment.

The possibilities are endless.

: https://www.wodongarealestate.com.au/sale /vic/north-eastern/baranduda/residential/lan d/5837262

Margy Meehan 0260 561 888

Surveyor's Plan Version (3) SPEAR Ref: S061681S 19/02/2018