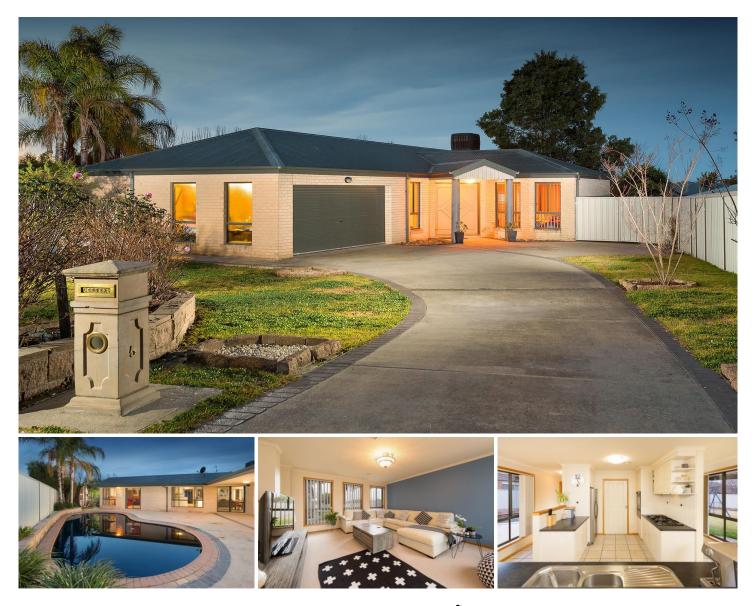

## **5 Sarah Court Wodonga VIC**

This beautiful executive home has everything a thriving family could want. Nestled in a quiet court in the highly sought after Country Club Estate this home is substantial in size and oozes quality!

\* Five bedrooms with built in robes, master bedroom with ensuite and walk in robe

\* Large study area

\* Three light filled living spaces including open plan living, lounge room and rumpus room with cathedral ceilings.

- \* Bathroom with spa bath and double vanity powder room.
- \* Ducted heating and cooling throughout
- \* Two separate outdoor entertaining areas
- \* Concrete swimming pool and outdoor sauna. The third bathroom is accessed from the pool area
- \* Double lock up garage with side gate access
- \* Positioned on an established 1,157m<sup>2</sup> approx block