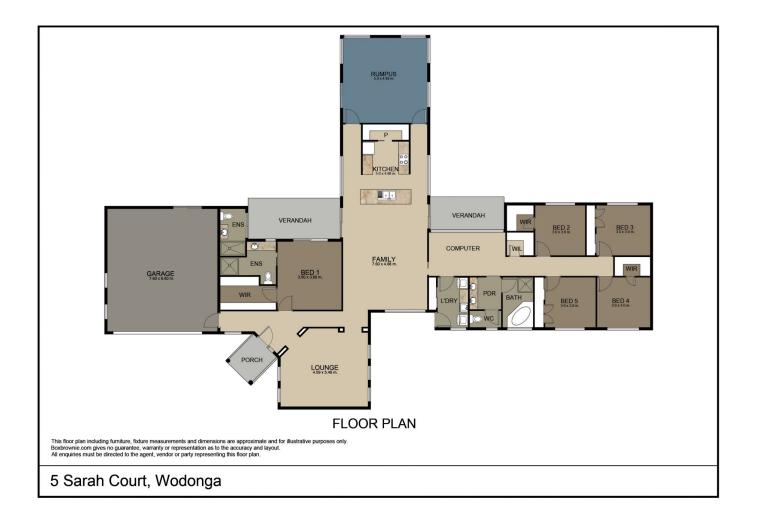

\* Five bedrooms with built in robes, master bedroom with ensuite and walk in robe

\* Large study area

\* Three light filled living spaces including open plan living, lounge room and rumpus room with cathedral ceilings.

- \* Bathroom with spa bath and double vanity powder room.
- \* Ducted heating and cooling throughout
- \* Two separate outdoor entertaining areas
- \* Concrete swimming pool and outdoor sauna. The third bathroom is accessed from the pool area
- \* Double lock up garage with side gate access
- \* Positioned on an established 1,157m<sup>2</sup> approx block