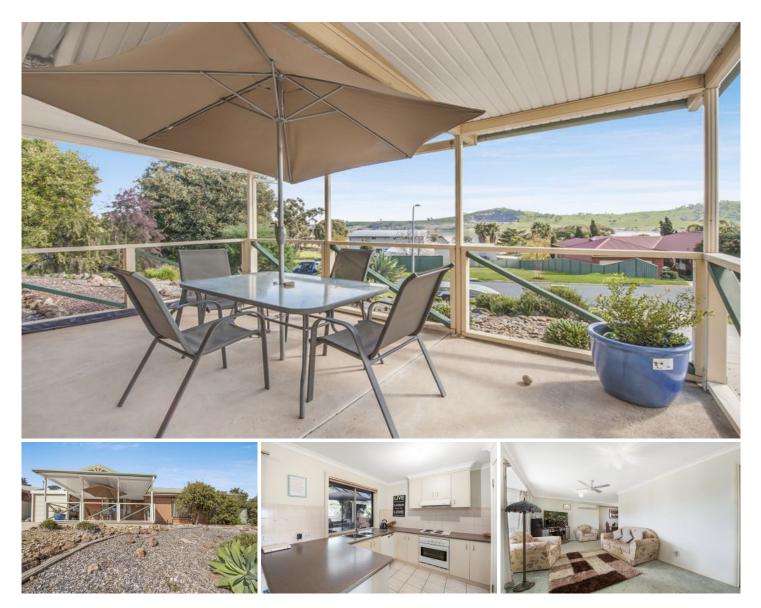

## 8 Elizabeth Crescent Bellbridge VIC

Perched up in the beautiful town of Bellbridge is this neatly appointed home with picturesque views of surrounding hills and Lake Hume. Only a short stroll to water frontage, picnic areas, boating facility's and clubs this lifestyle property has plenty to offer.

- \* Three comfortable bedrooms with built in robes
- \* Open light filled L-shaped lounge and dining
- \* Spacious kitchen with dishwasher
- \* Well-ordered bathroom with bath

\* Temperature controlled by a reverse cycle split system with ceiling fan in the master bedroom

- \* Under cover entertaining area with access to large rumpus room, perfect for hosting all year round.
- \* Enclosed tandem carport with internal access.
- \* 3.6m x 6m shed
- \* For investors Currently tenanted at \$280 per week until