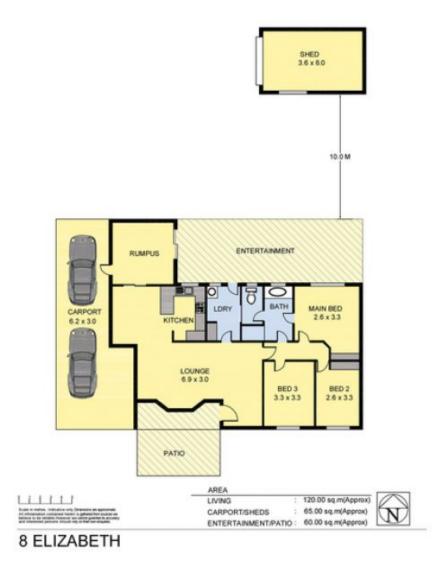

- \* Three comfortable bedrooms with built in robes
- \* Open light filled L-shaped lounge and dining
- \* Spacious kitchen with dishwasher
- \* Well-ordered bathroom with bath

\* Temperature controlled by a reverse cycle split system with ceiling fan in the master bedroom

- \* Under cover entertaining area with access to large rumpus room, perfect for hosting all year round.
- \* Enclosed tandem carport with internal access.
- \* 3.6m x 6m shed
- \* For investors Currently tenanted at \$280 per week until

## 3 🎮 1 🟪 2 🚘

| Price | :\$309,000 |
|-------|------------|
|       | 007        |

Land Size

- Land Size : 807 sqm
  - : https://www.wodongarealestate.com.au/sale /vic/north-eastern/bellbridge/residential/hous e/5837271