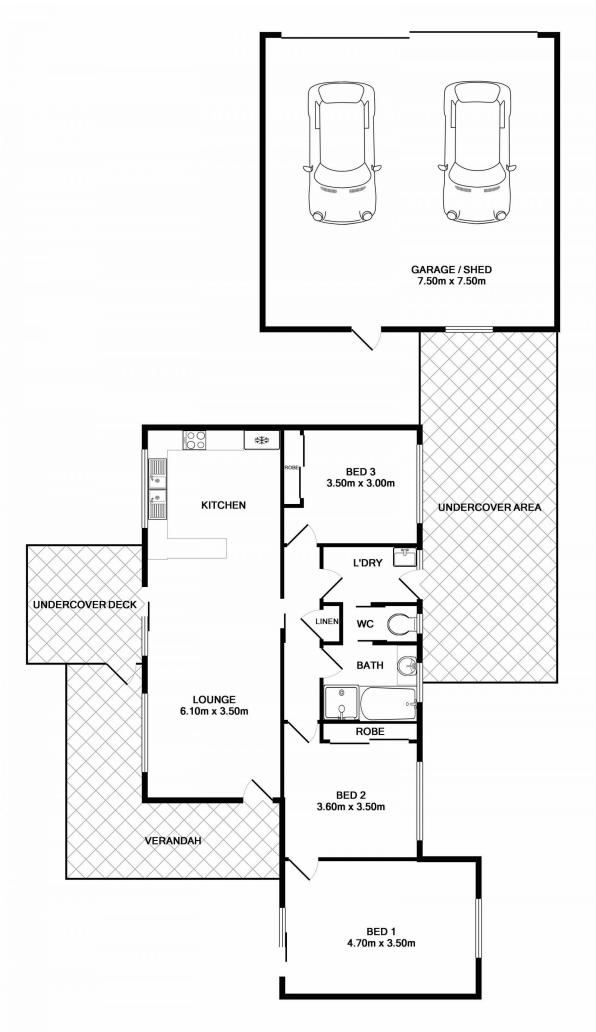

## **4 Pearce Court Tallangatta VIC**

Get your foot in your First Home with this modest home on good sized block that the kids can play in and has rear access to Lake Hume reserve and a large double garage. Open plan lounge / living area with Norseman free standing wood heater and Stirling reverse cycle air conditioner. Miele dishwasher.

Robes in two of the bedrooms.

This home oozes potential and eliminates the rent man. Realistic vendors will listen to genuine offers from bona fide buyers.

3 📭 1 🖺 2 🗬

**Price** : \$ 182,500 **Land Size** : 686 sqm