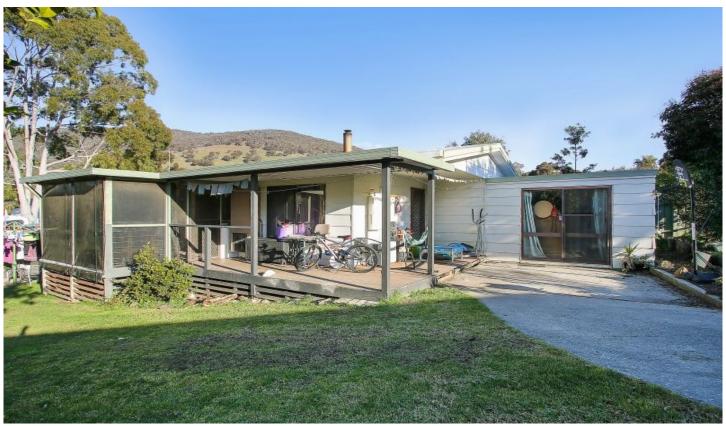

## **4 Pearce Court Tallangatta VIC**

Get your foot in your First Home with this modest home on good sized block that the kids can play in and has rear access to Lake Hume reserve and a large double garage. Open plan lounge / living area with Norseman free standing wood heater and Stirling reverse cycle air conditioner. Miele dishwasher.

Robes in two of the bedrooms.

This home oozes potential and eliminates the rent man. Realistic vendors will listen to genuine offers from bona fide buyers.

3 📭 1 🖺 2 🗬

**Price** : \$ 182,500 **Land Size** : 686 sqm