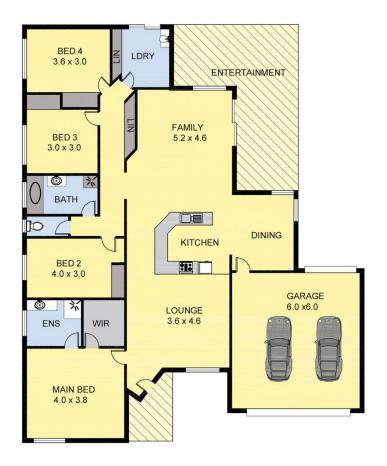

## 15 Birkdale Terrace Wodonga VIC

The sun filled spacious open plan living space inside extends to an attractive outdoor entertaining area outside with a good size open backyard and beautiful rolling green hills in the backdrop. Featuring a quiet and safe area with excellent neighbours the many features include-

Large separate formal lounge

Main bedroom with en-suite and walk in robe Comforts of gas ducted heating and evaporative cooling Double garage with internal, remote and rear access Low maintenance gardens on 657m2 allotment Well built by Dennis family homes in approximately 2004 Easy access to the Wodonga Golf Course & more

4 🗀 2 🔓 2 🖨

**Price** : \$ 373,000 Land Size: 765 sqm

View : https://www.wodongarealestate.com.au/sale

/vic/north-eastern/wodonga/residential/hous

e/5837274

Clinton Harvey 0260 561 888

0 1 2 3 4 5

Scale in metres. Indicative only Dimensions are approximate. All inforamation contained herein is gathered from sources we believe to be reliable. However we cannot gurantee its accuracy and interested persons should rely on their own enquiries.

**AREA** 

 LIVING
 : 170.00 sq.m(Approx)

 GARAGE
 : 18.00 sq.m(Approx)

ENTRANCE/ENTERTAINMENT: 30.00 sq.m(Approx)