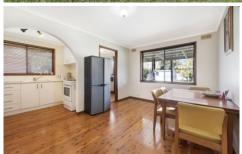

Kitchen/meals area with beautiful rich polished floorboards Comforts of gas wall furnace and ducted evaporative cooling

Large covered outdoor entertaining area

Rear access to low maintenance 710m² allotment, space for a shed etc.