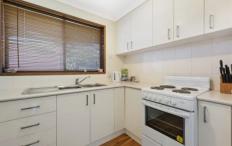

Kitchen/meals area with beautiful rich polished floorboards Comforts of gas wall furnace and ducted evaporative cooling

Large covered outdoor entertaining area

Rear access to low maintenance 710m² allotment, space for a shed etc.