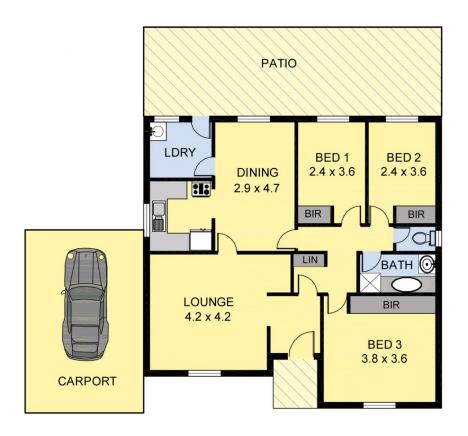

**View**: https://www.wodongarealestate.com.au/sale

/vic/north-eastern/wodonga/residential/hous

e/5837280

**Clinton Harvey** 0260 561 888

Scale in metres. Indicative only.Dimensions are approximate. All inforamation contained herein is gathered from sources we believe to be reliable.However we cannot gurantee its accuracy and interested persons should rely on their own enquiries.

## AREA

LIVING : 90.00 sq.m(Approx)

CARPORT : 20.00 sq.m(Approx)

PATIO : 33.00 sq.m(Approx)

## 9 CONLAN