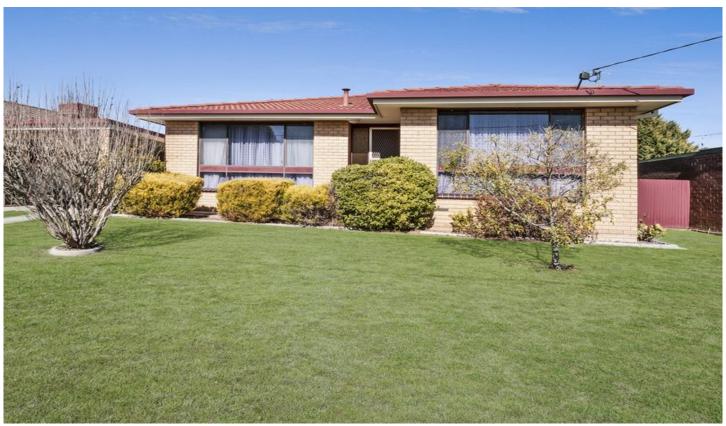

## 9 Conlan Circuit Wodonga VIC

This very tidy home appeals to a large part of the market including first home buyers, investors or down sizers. The quality features include-

Spacious and light north facing lounge

Kitchen/meals area with beautiful rich polished floorboards Comforts of gas wall furnace and ducted evaporative cooling

Large covered outdoor entertaining area

Rear access to low maintenance 710m² allotment, space for a shed etc.

For investors previously let at \$265 per week with scope for improvement.

Handy Central/West location close to schools, shops, transport and more

3 📭 1 🖺 1 🗬

**Price** : \$ 242,000 **Land Size** : 710 sqm