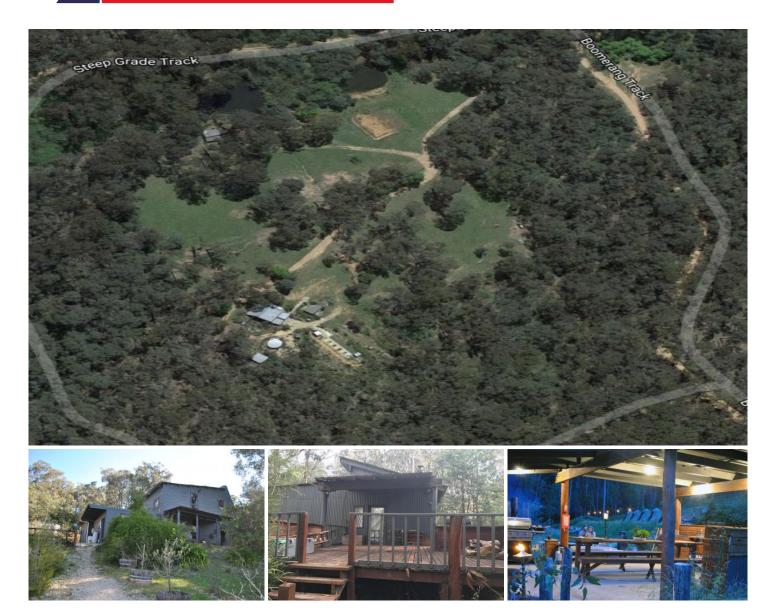

## **Twist Creek Road Stanley VIC**

This truly majestic setting words do not justify. The greatest escape but less than 10 minutes from tasting the ample treats in popular Yackandandah. Entertaining/relaxing options are unlimited, the serenity boundless,

the birds sing with an unbelievable freedom.

The features include a miners shed with historic gold crusher plus toilet & shower block, separate studio shed, outdoor kitchen, phone line, 100000 litre water tank, two large dams stocked with fish, generator shed, 12v solar system to run fridge & freezer, four fenced paddocks for horses/livestock.