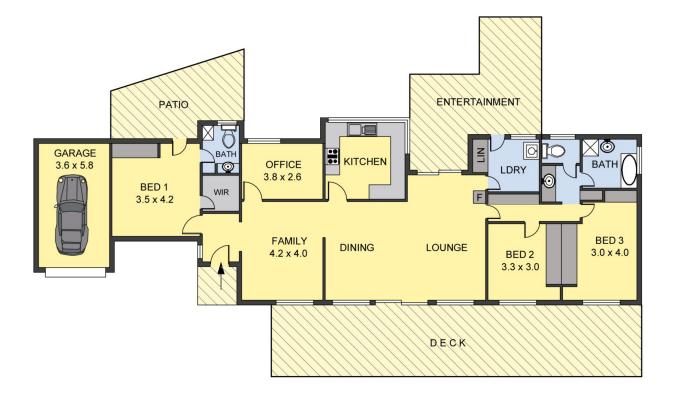

Featuring floating floors through-out, master with en suite and walk in robe and built in robes in remaining rooms.

Kitchen with dishwasher, full bathroom, ducted heating and cooling with added wood fire and two living areas.

| AREA                     |    |                                          |                           |
|--------------------------|----|------------------------------------------|---------------------------|
| LIVING                   | :  | 140.00 sq.m(Approx)                      |                           |
| GARAGE                   | :  | 21.00 sq.m(Approx)<br>75.00 sq.m(Approx) | $\left(\mathbf{N}\right)$ |
| ENTERTAINMENT/PATIO/DECk | (: | 75.00 sq.m(Approx)                       |                           |

## KENNEDY COURT