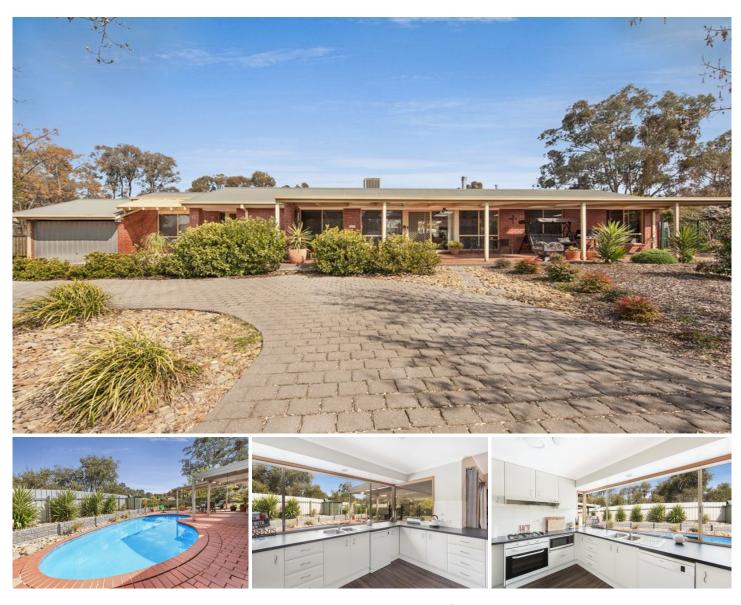

## 6 Kennedy Court Wodonga VIC

Situated in a quiet court location close to skate park and walking tracks is this three bedroom plus study or fourth bedroom home with and an abundance of off street parking.

Featuring floating floors through-out, master with en suite and walk in robe and built in robes in remaining rooms.

Kitchen with dishwasher, full bathroom, ducted heating and cooling with added wood fire and two living areas.

Enclosed yard with single lock up garage, inground spa and sparkling pool.

A must to inspect as this tucked away package will not last long.

## 3 🛤 2 🚰 1 🚘

| Price     | :\$360,000 |
|-----------|------------|
| Land Siza | 1210 cam   |

Land Size : 1210 sqm View : https://ww

: https://www.wodongarealestate.com.au/sale /vic/north-eastern/wodonga/residential/hous e/5837304