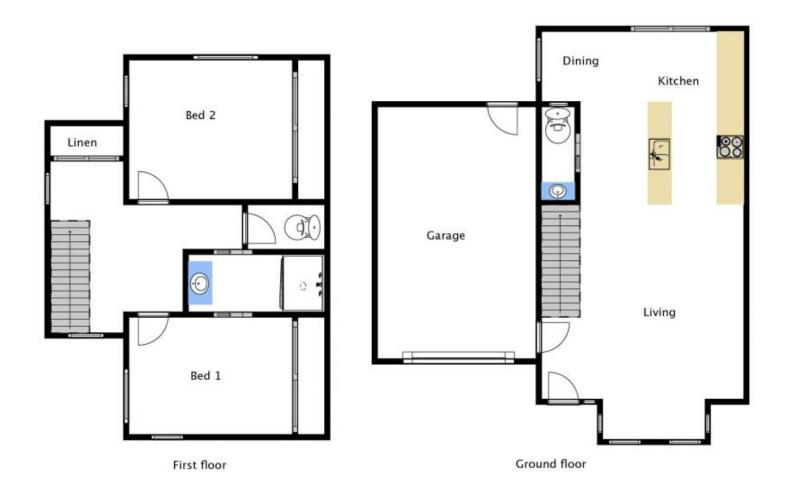

## 3/20 Thomas Mitchell Drive Wodonga VIC

The ample treats of central CBD living of cafes, evening dining, entertainment and a host of facilities are all at your fingertips at this sparkling and stylish townhouse.

A low maintenance lifestyle, the many contemporary appointments include-

Generous open plan living and dining with quality two pak kitchen, split system heating and cooling and additional downstairs toilet

Two upstairs bedrooms both with built-in robes and split systems

The secure paved courtyard provides easy outdoor entertaining with tidy gardens

Single lock-up garage with remote and internal access Built and superbly finished by Taylor Made Homes in March 2009

For investors expected rental return of \$300 - \$320 per week

2 📭 1 🖺 1 🗬

**Price** : \$ 305,000 **Land Size** : 131 sqm

View : https://www.wodongarealestate.com.au/sale

/vic/north-eastern/wodonga/residential/town