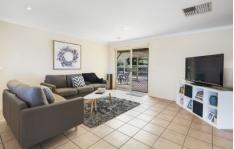

- \* Four spacious bedrooms with built in robes, master bedroom with walk in robe and ensuite.
- \* Open plan living and dining space with a massive separate lounge room
- \* Huge kitchen with stainless steel cooktop and dishwasher
- \* Neat bathroom with bath, powder room and separate toilet
- \* All year-round comfort with ducted heating and cooling to all rooms
- \* Outdoor entertaining area with spa