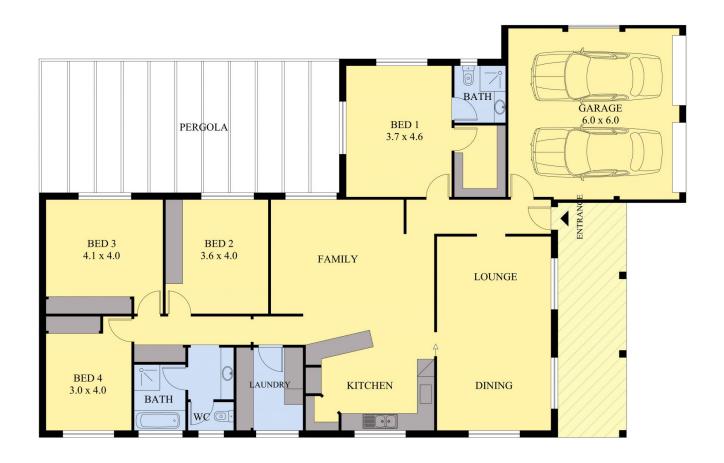

## 45 Lanaghan Street Albury NSW

Perched up in the hills of Norris Park Estate with beautiful surrounding views of snow-capped mountains and greenery, this well-established home entices a relaxing lifestyle with room for the growing family. Situated next door to a green belt, you will be able to enjoy the serenity of the local wildlife and explore the near-by walking trails

- \* Four spacious bedrooms with built in robes, master bedroom with walk in robe and ensuite.
- \* Open plan living and dining space with a massive separate lounge room
- \* Huge kitchen with stainless steel cooktop and dishwasher
- \* Neat bathroom with bath, powder room and separate toilet
- \* All year-round comfort with ducted heating and cooling to all rooms
- \* Outdoor entertaining area with spa