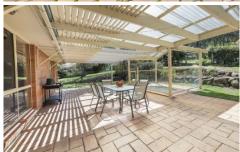

- \* Four spacious bedrooms with built in robes, master bedroom with walk in robe and ensuite.
- \* Open plan living and dining space with a massive separate lounge room
- \* Huge kitchen with stainless steel cooktop and dishwasher
- \* Neat bathroom with bath, powder room and separate toilet
- \* All year-round comfort with ducted heating and cooling to all rooms
- \* Outdoor entertaining area with spa