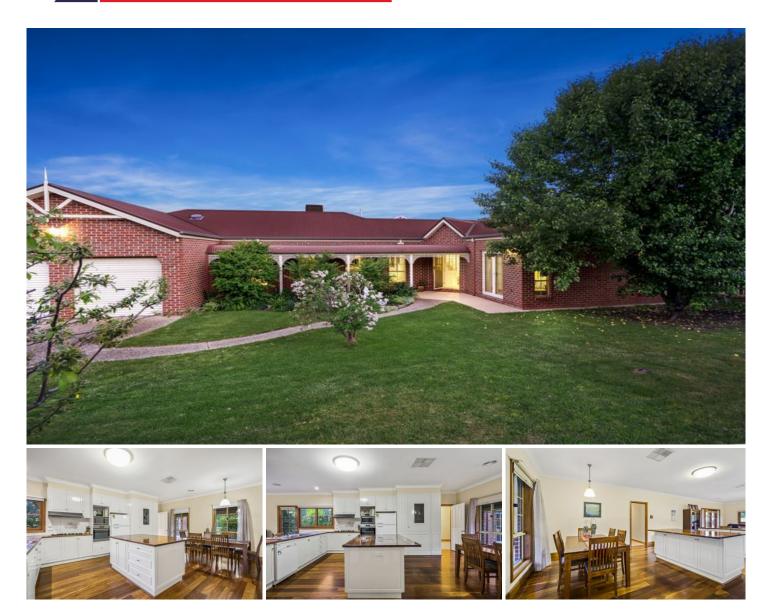

## 2 Brewer Drive Wodonga VIC

The beautiful kitchen/family room is the true heart of this outstanding family home, featuring a large glossy 2 pak kitchen, warm polished character floorboards, light filled nine foot ceilings throughout and the flexibility of informal & formal entertaining. The other many superior features include-

Separate living zone of spacious lounge & formal dining Oversized parent's bedroom with en-suite & walk in robe, separate from three other large bedrooms with built in robes

Comforts of gas ducted heating & evaporative cooling Fantastic covered outdoor entertaining area with an amazing salt chlorinated pool

Double garage with remote and internal access

Unlimited side access for the tradesperson or storing the extras of caravans, boats, trailers etc

Sought after location within a short walk to the golf course,