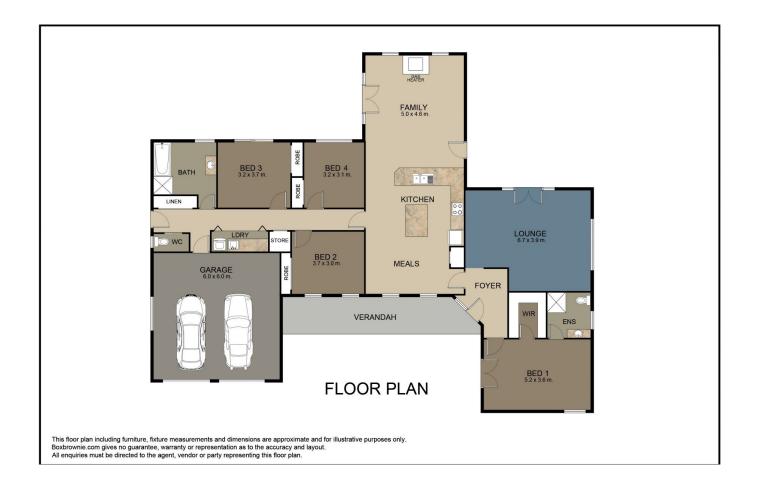

Separate living zone of spacious lounge & formal dining Oversized parent's bedroom with en-suite & walk in robe, separate from three other large bedrooms with built in robes

Comforts of gas ducted heating & evaporative cooling Fantastic covered outdoor entertaining area with an amazing salt chlorinated pool

Double garage with remote and internal access

Unlimited side access for the tradesperson or storing the extras of caravans, boats, trailers etc

Sought after location within a short walk to the golf course,