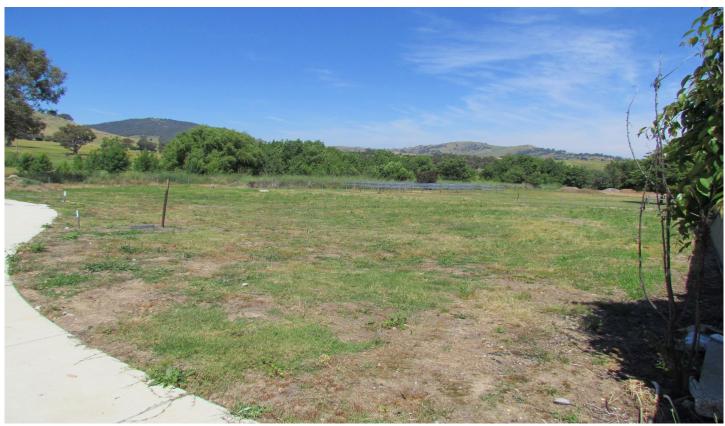

## 1/ Yamba Street Tallangatta VIC

Just released to market, a choice of five home sites ready to build your dream on.

At the top of a court, the blocks are close to schools, shopping, medical and easy access to Murray Valley Highway.

Enjoy nearby sporting facilities such as golf course, showgrounds, Lake Hume, swimming pool, football and netball facilities.

Affordable, available and serviced home sites.

Priced from \$95,000.00

**Price** : \$ 95,000 **Land Size** : 709 sqm