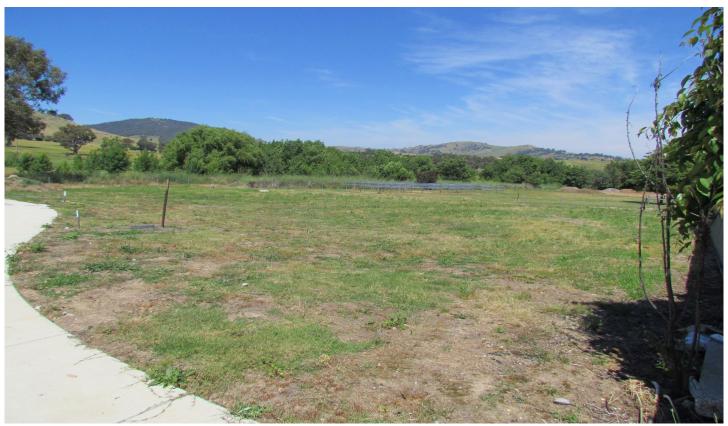

## 4/ Yamba Street Tallangatta VIC

Just released to market, a choice of five home sites ready to build your dream on.

At the top of a court, the blocks are close to schools, shopping, medical and easy access to Murray Valley Highway.

Enjoy nearby sporting facilities such as golf course, showgrounds, Lake Hume, swimming pool, football and netball facilities.

Affordable, available and serviced home sites.

Priced from \$95,000.00

**Price** : \$ 105,000 **Land Size** : 901 sqm