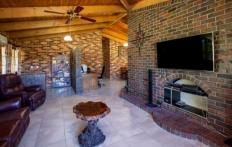

Vaulted ceilings add to the character and warmth of the home with generous size living areas with formal dining, lounge with open fire place, spacious timber kitchen which includes Chef stove plus a (rarely used) combustion stove and pantry. A Nectre wood heater takes care of keeping the home warm in winter.