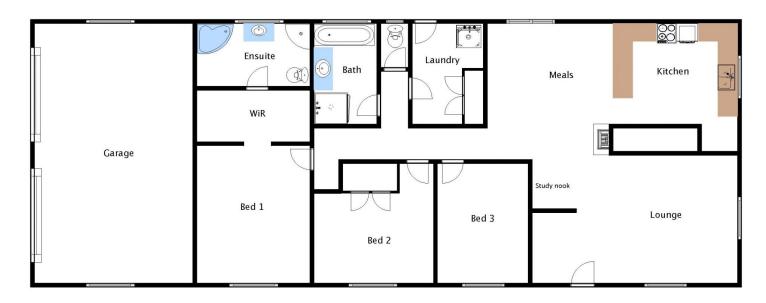

Vaulted ceilings add to the character and warmth of the home with generous size living areas with formal dining, lounge with open fire place, spacious timber kitchen which includes Chef stove plus a (rarely used) combustion stove and pantry. A Nectre wood heater takes care of keeping the home warm in winter.

The master bedroom offers an ensuite with spa bath, robes, ceiling fan and Fujitsu air conditioner. The second and third bedrooms are mirrored with built-in robes.

The double garage is enormous with plenty of space for cars and storage etc.