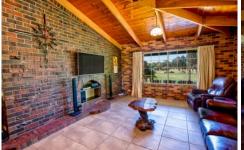

Vaulted ceilings add to the character and warmth of the home with generous size living areas with formal dining, lounge with open fire place, spacious timber kitchen which includes Chef stove plus a (rarely used) combustion stove and pantry. A Nectre wood heater takes care of keeping the home warm in winter.