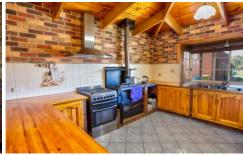

Vaulted ceilings add to the character and warmth of the home with generous size living areas with formal dining, lounge with open fire place, spacious timber kitchen which includes Chef stove plus a (rarely used) combustion stove and pantry. A Nectre wood heater takes care of keeping the home warm in winter.