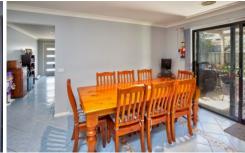

This property offers three good size bedrooms with walk through robes and large ensuite to the main. The central kitchen offers gas cooktop, dishwasher and dining space, which overlooks the outdoor entertaining area. The separate lounge is of generous proportion offering plenty of space, with internal access from the garage and ducted heating & cooling throughout