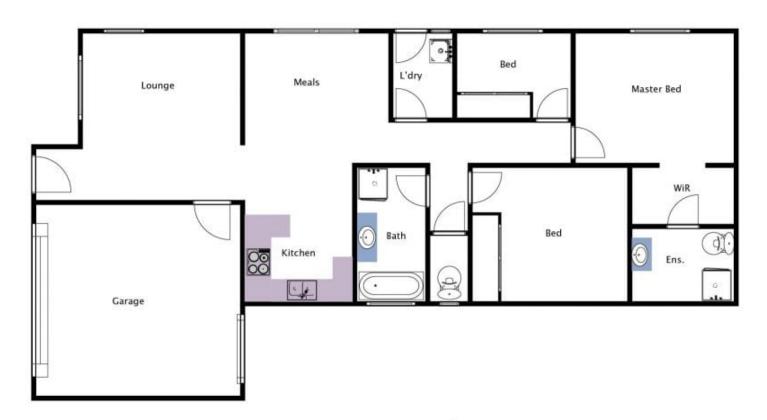

## 17 Beaus Court East Albury NSW

Situated in a quiet court in the sought after Easternview Estate, this attractive home would suit the first home buyer, downsizers or investor. Close to Albury Base Hospital, Airport, Shops, Public Transport, Walking tracks and the Murray River.

This property offers three good size bedrooms with walk through robes and large ensuite to the main. The central kitchen offers gas cooktop, dishwasher and dining space, which overlooks the outdoor entertaining area. The separate lounge is of generous proportion offering plenty of space, with internal access from the garage and ducted heating & cooling throughout

The double lockup garage provides drive through access to an additional carport at the rear, which is complimented by the tidy low maintenance yard.

Please call Jaimie for inspection times - 0402 027 968