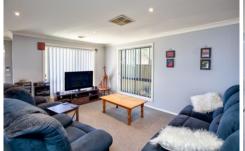

This property offers three good size bedrooms with walk through robes and large ensuite to the main. The central kitchen offers gas cooktop, dishwasher and dining space, which overlooks the outdoor entertaining area. The separate lounge is of generous proportion offering plenty of space, with internal access from the garage and ducted heating & cooling throughout