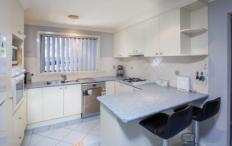

This property offers three good size bedrooms with walk through robes and large ensuite to the main. The central kitchen offers gas cooktop, dishwasher and dining space, which overlooks the outdoor entertaining area. The separate lounge is of generous proportion offering plenty of space, with internal access from the garage and ducted heating & cooling throughout