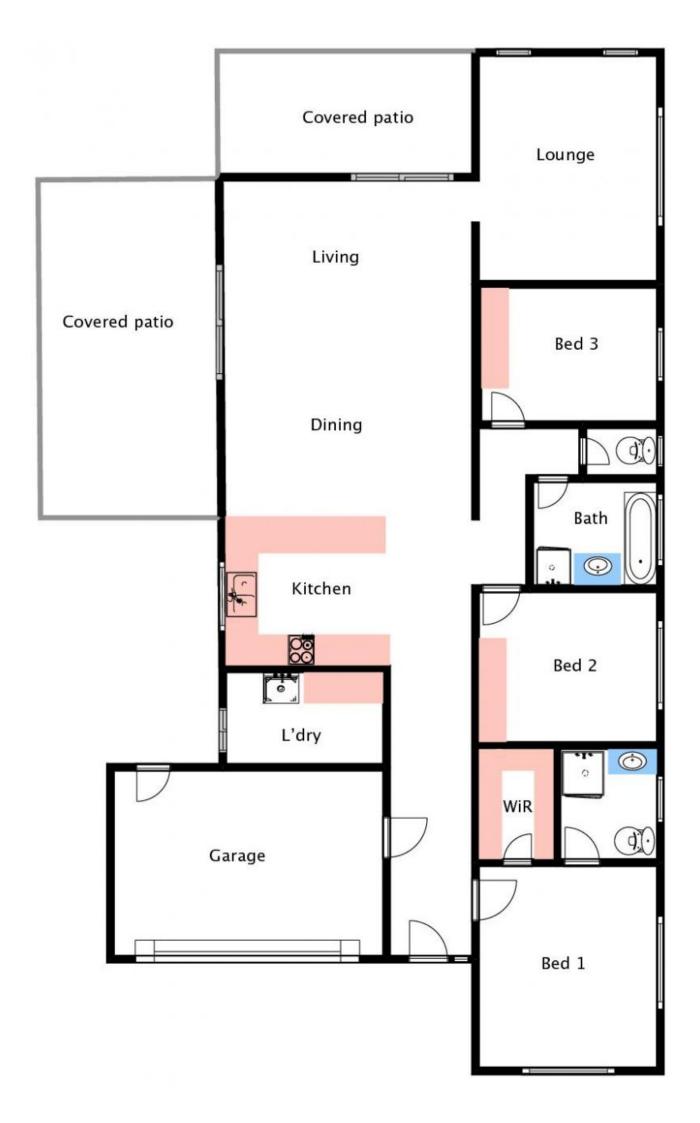

## 3 Castleton Street Wodonga VIC

This glamorous home is a definite must see.

Located in a quiet street location in the ever popular Whitebox Rise Estate is this immaculately presented Cavalier built home.

Offering a spacious master suite with walk in robe and ensuite, remaining 2 large rooms with built in robes.

The home offers a luxurious feel with modern kitchen / family meals area and a separate formal lounge with lighted recesses to create an alluring ambience. Double lock up garage, a side semi enclosed entertaining area as well as back entertaining area gives you year round alfresco dining.

The inviting home has all the perks of ducted heating and cooling.

Close to public transport, swimming pool and shopping complex this home will appeal to all.

3 📭 2 🖺 2 🖨

**Price** : \$ 362,500 **Land Size** : 476 sqm