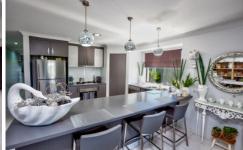

Offering a spacious master suite with walk in robe and ensuite, remaining 2 large rooms with built in robes.

The home offers a luxurious feel with modern kitchen / family meals area and a separate formal lounge with lighted recesses to create an alluring ambience. Double lock up garage, a side semi enclosed entertaining area as well as back entertaining area gives you year round alfresco dining.