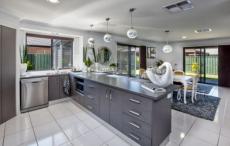

Offering a spacious master suite with walk in robe and ensuite, remaining 2 large rooms with built in robes.

The home offers a luxurious feel with modern kitchen / family meals area and a separate formal lounge with lighted recesses to create an alluring ambience. Double lock up garage, a side semi enclosed entertaining area as well as back entertaining area gives you year round alfresco dining.