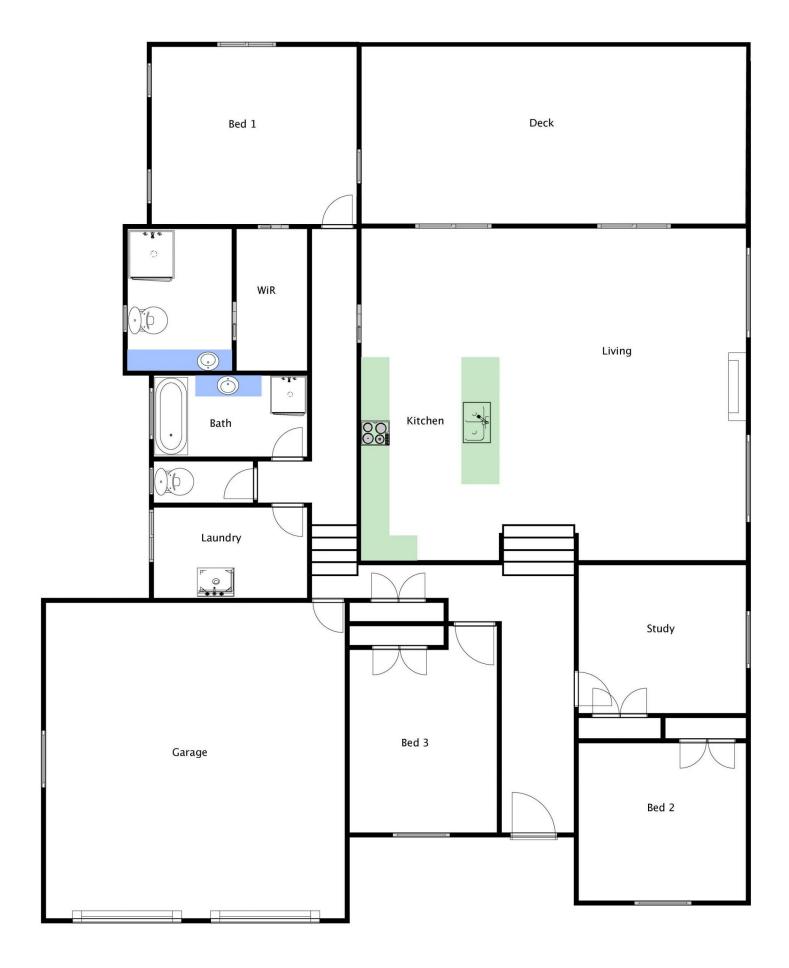

## 14 Dwyer Crescent Bellbridge VIC

Built by B.& H. homes, one needs to say no more but include views to Lake Hume from the dining area, master bedroom and the deck completes the picture and raises the desirability to an even higher level.

Quality and space throughout plus beautiful timber floors welcome you to a home that can be yours forever.

Designed to capture the lake as the centerpiece, you will be impressed by the wide hallways, the generous size bedrooms and living areas and the surrounding low maintenance gardens of established trees and shrubs that also offer privacy.

Parking space for a van or boat.

Families, retirees or investors could all inspect this home with absolute confidence.

Everyone deserves a home like this with the lifestyle it supports!

4 🕒 2 📛 2 🖨

**Price**: \$427,500