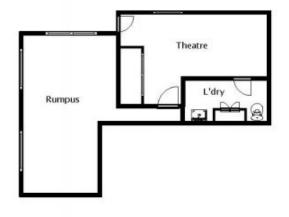

Practical & classy 2 pak kitchen with stainless plumbed fridge included

Large downstairs rumpus room with billiard table included Retreat to the downstairs theatre room or fourth bedroom Main bedroom with en-suite & spa, walk in robe and sliding door to balcony