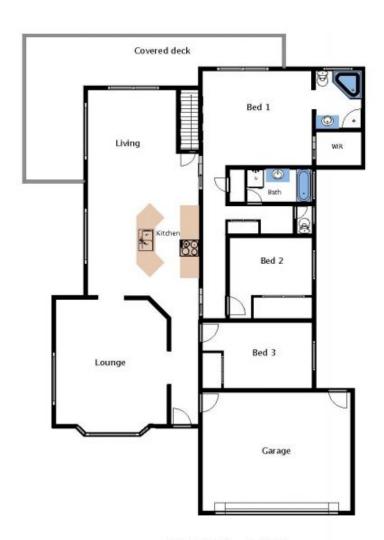

## 36 Craig Drive Bellbridge VIC

Relax in the generous sunken lounge or outdoor balcony with a cool drink and enjoy the glorious uninterrupted views of the Bethanga bridge offering a feeling of being on holidays forever. A magnificent entertainers home the many quality features include-

Practical & classy 2 pak kitchen with stainless plumbed fridge included

Large downstairs rumpus room with billiard table included Retreat to the downstairs theatre room or fourth bedroom Main bedroom with en-suite & spa, walk in robe and sliding door to balcony

Comforts of reverse cycle ducted heating & cooling throughout

Double garage with remote and internal access Handy side/rear access for extra vehicles Sensational country living so close to Albury/Wodonga

4 🚐 2 📛 2 🖨

**Price** : \$ 400,510 **Land Size** : 632 sqm

View : https://www.wodongarealestate.com.au/sale

/vic/north-eastern/bellbridge/residential/hous

e/5837389

Clinton Harvey 0260 561 888

36 Craig Drive, Bellbridge