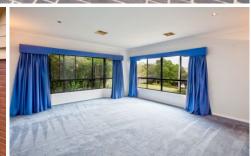

## 36 Craig Drive Bellbridge VIC

Relax in the generous sunken lounge or outdoor balcony with a cool drink and enjoy the glorious uninterrupted views of the Bethanga bridge offering a feeling of being on holidays forever. A magnificent entertainers home the many quality features include-

Practical & classy 2 pak kitchen with stainless plumbed fridge included

Large downstairs rumpus room with billiard table included Retreat to the downstairs theatre room or fourth bedroom Main bedroom with en-suite & spa, walk in robe and sliding door to balcony