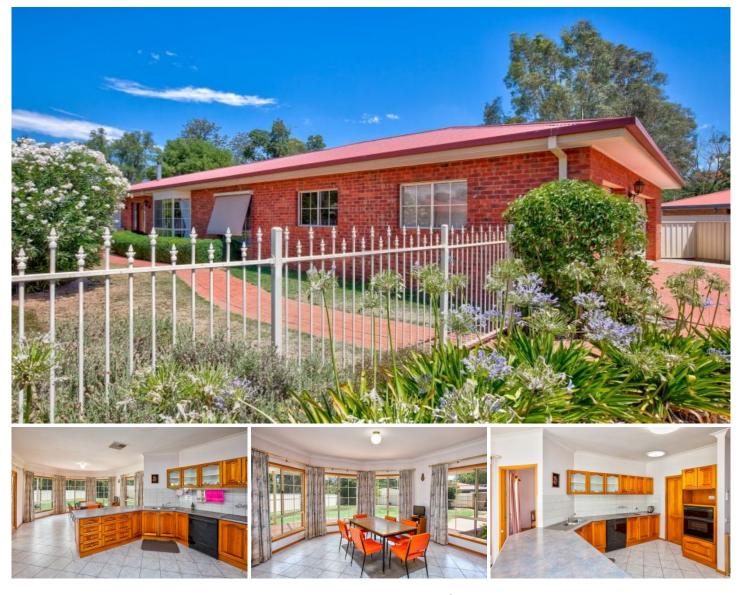

## 7 Annika Place Barnawartha VIC

This outstanding Alatalo home in a distinguished court location in rural Barnawartha just 15 minutes to Wodonga offers the best of all worlds.

Away from the hustle & bustle of big town living but ever so close via freeway.

The township offers a primary school, post office, general store & fuel outlet plus the ever popular hotel and sports grounds. School buses take pupils to secondary schools.

From the construction using hardwood frame, 9ft ceilings and pitched roof to the generous sizes of the three living areas and bedrooms to the privacy this home offers so much to the discerning buyer.

Ducted cooling plus a reverse cycle air conditioner, solid fuel heater, formal and informal meals areas.

Triple car garage with ample area for work.

The property adjoins a laneway to creek reserve and the primary school is opposite.