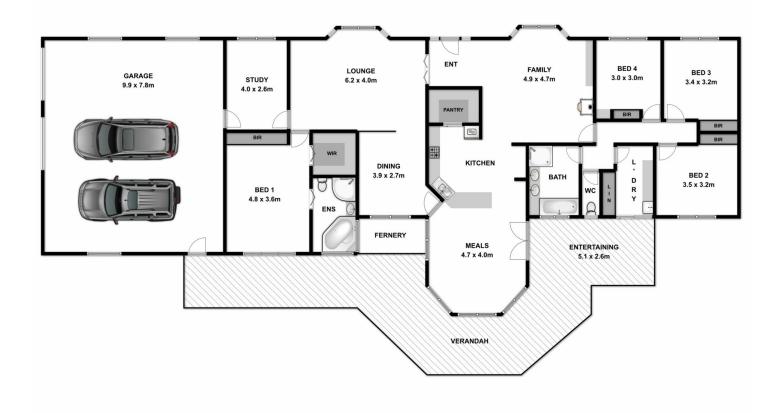

ice, general store & fuel outlet plus the ever popular hotel and sports grounds. School buses take pupils to secondary schools.

From the construction using hardwood frame, 9ft ceilings and pitched roof to the generous sizes of the three living areas and bedrooms to the privacy this home offers so much to the discerning buyer.

Ducted cooling plus a reverse cycle air conditioner, solid fuel heater, formal and informal meals areas.

Triple car garage with ample area for work.

The property adjoins a laneway to creek reserve and the primary school is opposite.

## 4 🛤 2 🚔 3 🚘

| Price | : \$ 386,000 |
|-------|--------------|
|-------|--------------|

Land Size : 962 sqm View : https://ww

: https://www.wodongarealestate.com.au/sale /vic/north-eastern/barnawartha/residential/h ouse/5837390



Measurements are approximate. Not to scale. For illustrative purposes only.