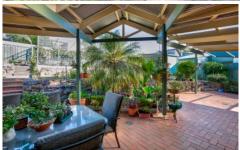

## 19 Craig Drive Bellbridge VIC

Immaculately presented brick veneer home with views over Lake Hume. Offering three bedrooms, all with built in robes, open plan living, bathroom with bath, ducted evaporative cooling, floor heating and split system, and spacious kitchen/dining complete with gas cooktop and breakfast bench. Large approx 60m2 undercover outdoor entertaining area overlooking superb landscaped gardens. Bonus netted veggie garden, sprinkler system and water tank complete with pump and double lock up garage with through access. Enjoy the tranquil lifestyle of Bellbridge in this great family home with nothing to do. Inspection is a must!