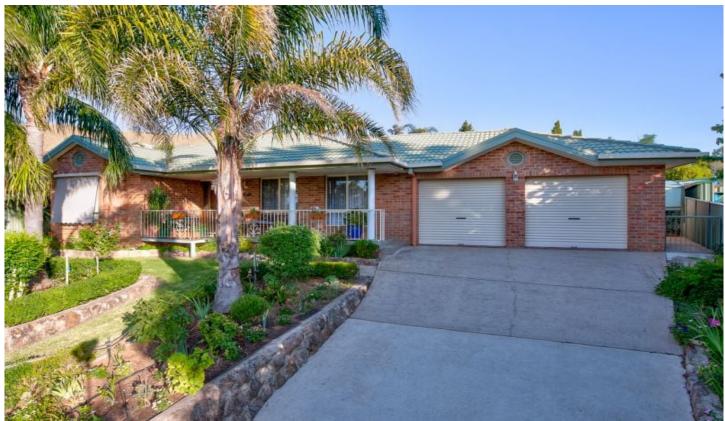

## 19 Craig Drive Bellbridge VIC

Immaculately presented brick veneer home with views over Lake Hume. Offering three bedrooms, all with built in robes, open plan living, bathroom with bath, ducted evaporative cooling, floor heating and split system, and spacious kitchen/dining complete with gas cooktop and breakfast bench. Large approx 60m2 undercover outdoor entertaining area overlooking superb landscaped gardens. Bonus netted veggie garden, sprinkler system and water tank complete with pump and double lock up garage with through access. Enjoy the tranquil lifestyle of Bellbridge in this great family home with nothing to do. Inspection is a must!