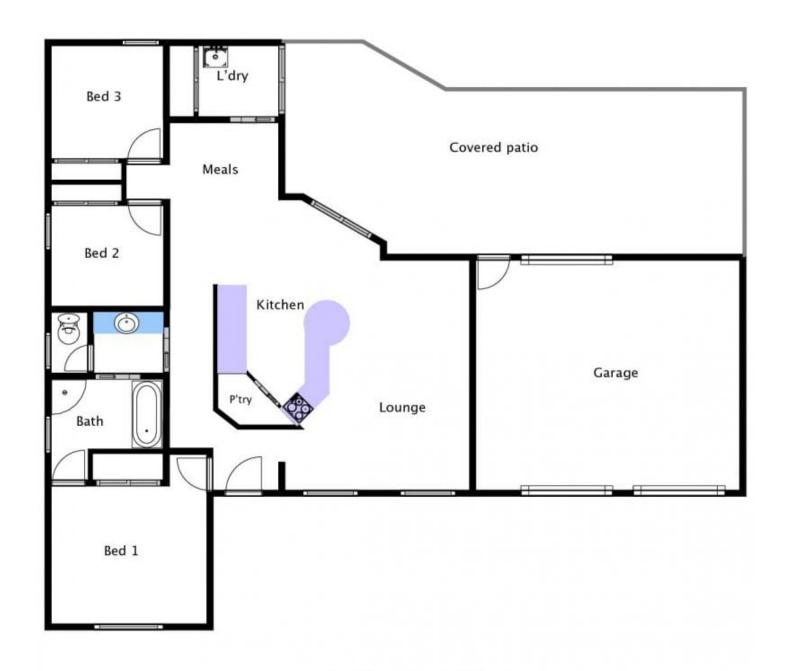

## 19 Craig Drive Bellbridge VIC

Immaculately presented brick veneer home with views over Lake Hume. Offering three bedrooms, all with built in robes, open plan living, bathroom with bath, ducted evaporative cooling, floor heating and split system, and spacious kitchen/dining complete with gas cooktop and breakfast bench. Large approx 60m2 undercover outdoor entertaining area overlooking superb landscaped gardens. Bonus netted veggie garden, sprinkler system and water tank complete with pump and double lock up garage with through access. Enjoy the tranquil lifestyle of Bellbridge in this great family home with nothing to do. Inspection is a must!