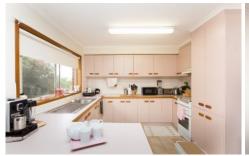

Large gas kitchen with a bounty of cupboard and bench space

Glorious open plan north facing lounge brimming with light Comforts of gas wall furnace and ducted evaporative cooling

Three big bedrooms all with built in robes