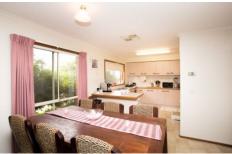

Large gas kitchen with a bounty of cupboard and bench space

Glorious open plan north facing lounge brimming with light Comforts of gas wall furnace and ducted evaporative cooling

Three big bedrooms all with built in robes