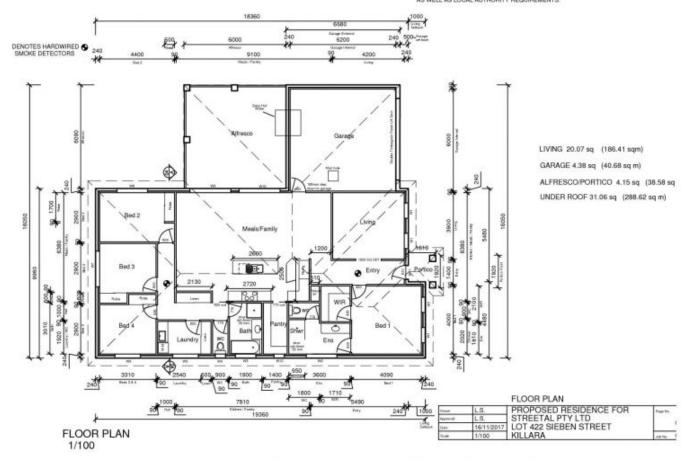

## 5 Sieben Street Wodonga VIC

Why build when you could move into this amazing new home in Riverside Estate? Currently under construction is this quality home that has it all, built to accommodate families or retirees who don't want to compromise on space. Master Suite with walk in robe, large ensuite with separate toilet, remaining 3 bed rooms with built in robes. Spacious bathroom with modern freestanding bath. Open plan Kitchen, family and meals area with a large walk in pantry and a separate living zone at the front of the home. Ample storage space in the laundry and extra storage in the hall. Double lock up garage and side access for the boat or caravan. Close to picturesque walking tracks and the Kiewa River, don't delay come and see why so many people are calling Riverside Estate home.