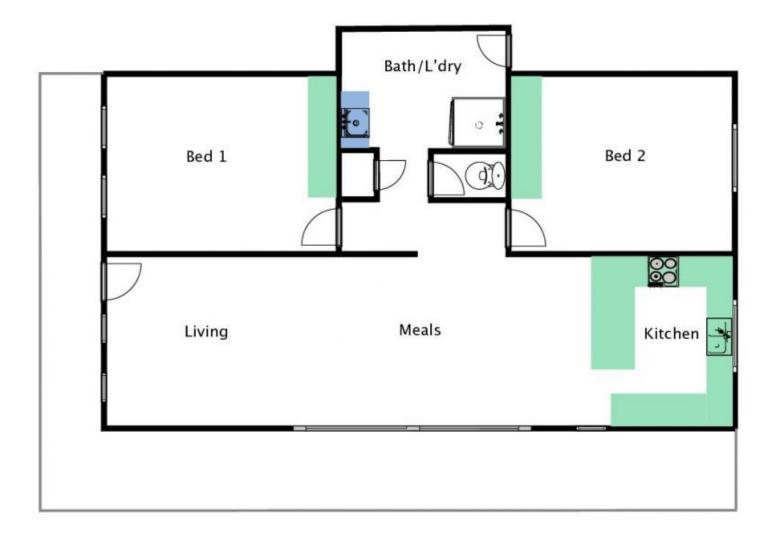

Just over 5 years old this unique property would be suited to those starting out, as potential exists to add further sleeping accommodation, to the couple who are looking to slow down, maybe lock up and travel, knowing their low maintenance home and garden will be waiting for their return.