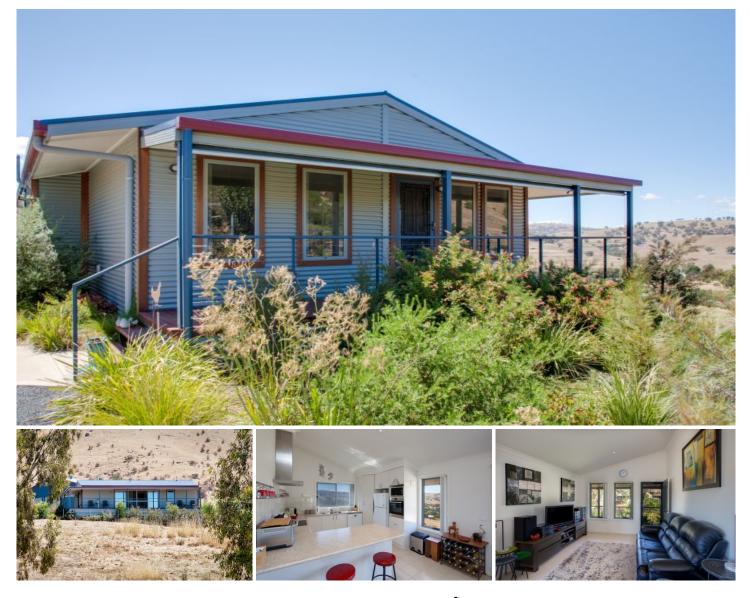

## 40 Beardmore Street Bethanga VIC

Sparkling, near new home on 1.17 Ha or 2.89 acres approx. reluctantly offered for sale.

Meticulously prepared and presented there isn't a thing out of place.

From its elevated position it offers outstanding views to the township and hills beyond to the huge accommodating shed that people only dream of.

Just over 5 years old this unique property would be suited to those starting out, as potential exists to add further sleeping accommodation, to the couple who are looking to slow down, maybe lock up and travel, knowing their low maintenance home and garden will be waiting for their return.

With the upgrade of the Riverina Highway and other roads Bethanga has become even more accessible to Albury & amp; Wodonga. Your inspection wont disappoint.