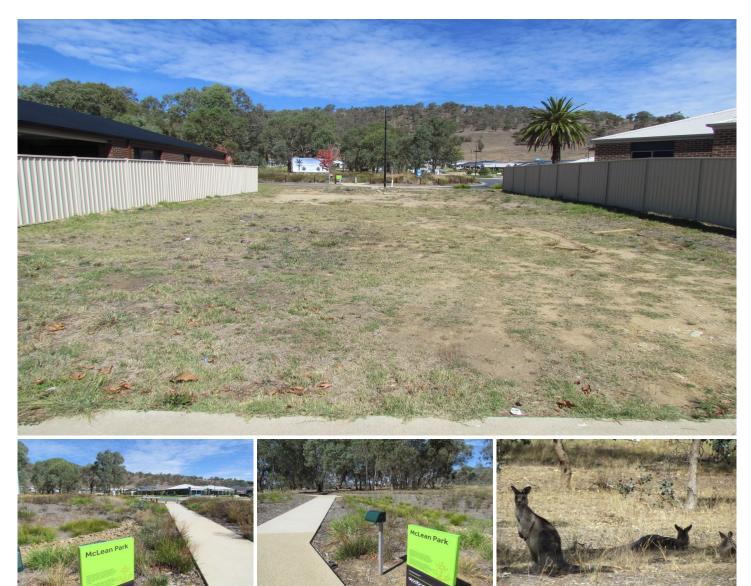

## 51 Mactier Avenue Wodonga VIC

This attractive 448m² allotment could not be more Australian with Kangaroos hopping around the picturesque reserve across the road.

Flat and ready to build with no easements on the land, both side fences in place, 14 metre frontage.

Within walking distance to the Woolworths Shopping Complex, Waves Aquatic Centre, Southern Rise School, easy access to the freeway and more. Build with absolute confidence.

**Price** : \$ 130,000 **Land Size** : 448 sqm