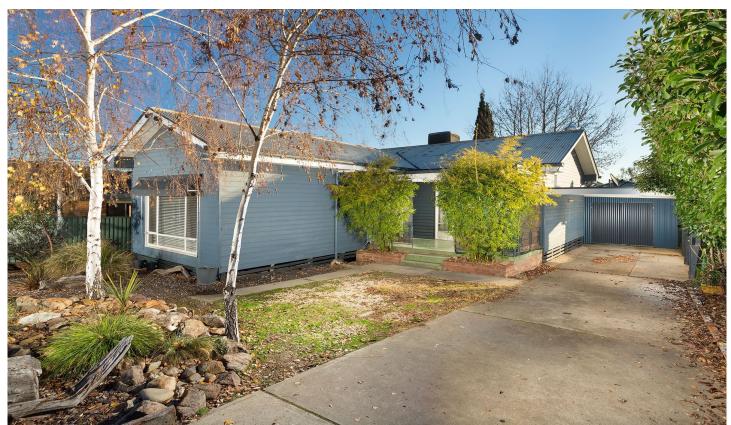

## 119 Gralen Street Wodonga VIC

Boasting a beautiful street appeal that extends into a genuine warmth throughout inside, this weatherboard imitation (maintenance free aluminium clad) home is guaranteed to please. Presented with tidy cottage style gardens the features include-

Generous size lounge basking with morning sunlight Character electric kitchen/ dining area

Comforts of gas heating and ducted evaporative cooling

Single carport, large workshop with power, extra utility/storage area

649m² private and secure allotment

Easy access to High Street and every available facility \* Council rates are for the financial year 2017/2018

2 📭 1 🖺 1 🗬

**Price** : \$ 211,000 Land Size: 649 sqm

View : https://www.wodongarealestate.com.au/sale