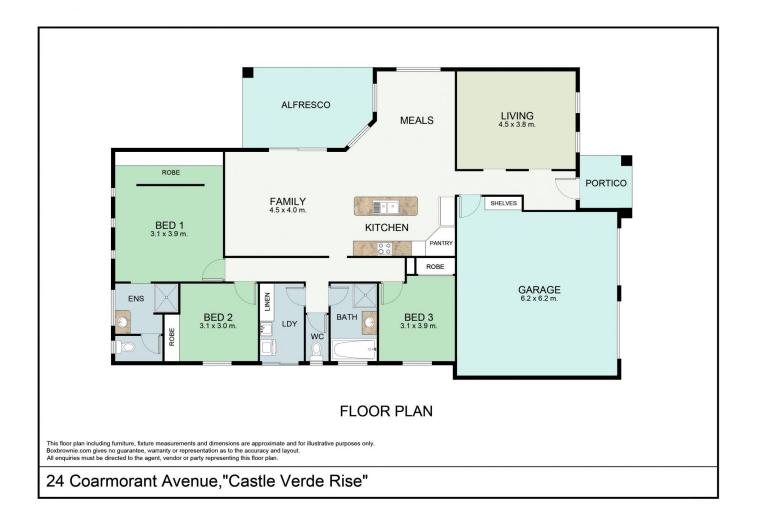

\* Three large bedrooms with built in robes. Master with big ensuite and walk in robe

\* Modern kitchen with island bench, gas cooking, stainless steel appliances and ample cupboard and bench space

\* Full bathroom with bath

\* Open plan living which leads to the alfresco area plus second lounge room

- \* Ducted heating and cooling for year-round comfort
- \* Double lock-up garage with internal access

\* Side access into the backyard