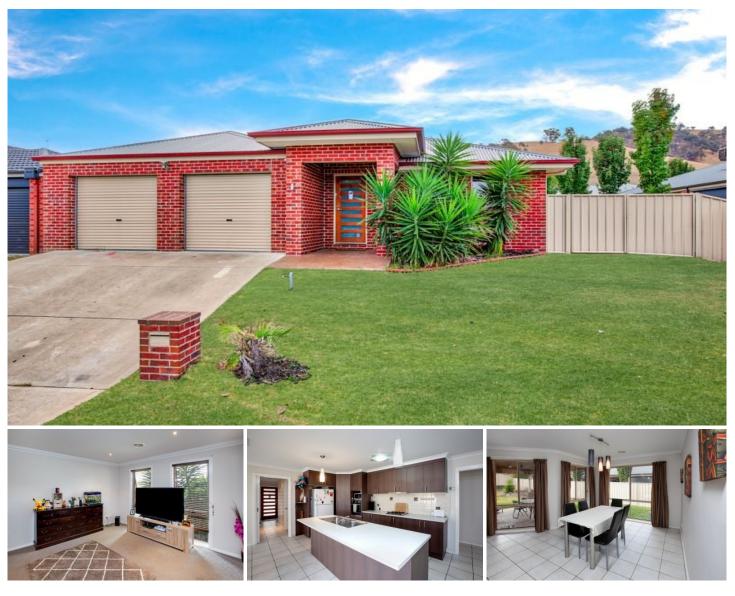

## 24 Cormorant Avenue Wodonga VIC

Situated in 'Castle Verde' estate this brick home was quality built by Alan Streeter with plenty of extras that are rarely seen in new builds. Features such as the raised porch, eaves, nice cornices and timber lined alfresco with stamped concrete really set it apart from other homes that are on the market.

\* Three large bedrooms with built in robes. Master with big ensuite and walk in robe

\* Modern kitchen with island bench, gas cooking, stainless steel appliances and ample cupboard and bench space

\* Full bathroom with bath

\* Open plan living which leads to the alfresco area plus second lounge room

- \* Ducted heating and cooling for year-round comfort
- \* Double lock-up garage with internal access

\* Side access into the backyard