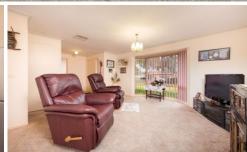

Central gas laminate kitchen that accommodates outdoor entertaining easily

Large lounge with bay window and plenty of natural light Convenient dual access/semi en-suite bathroom

Comforts of gas wall furnace heating and ducted evaporative cooling