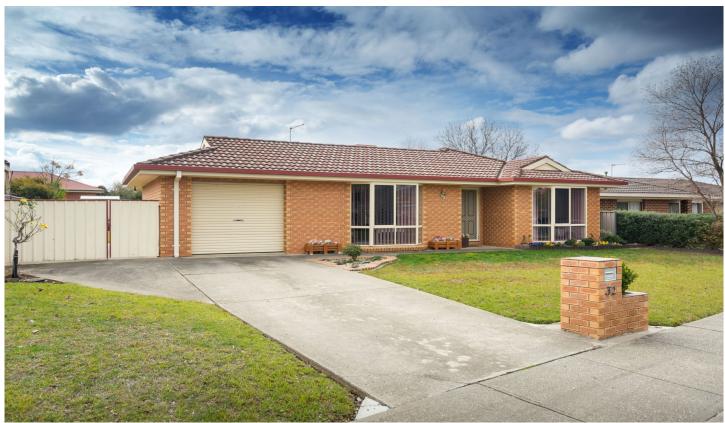

## 32 Kyle Court Wodonga VIC

Explore all the possibilities of a big backyard with space to play for the kids, pottering in the garden or erecting the man/she shed to tinker in.

Beautifully built and presented by the original owners the many quality features include -

Unlimited side/rear access to store your extra vehicles etc For investors expected rental return of \$275 - \$295 per week

Very popular quiet court location close almost every facility

3 📭 1 🔓 1 😭

**Price** : \$ 285,000 **Land Size** : 788 sqm