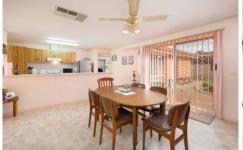

Central gas laminate kitchen that accommodates outdoor entertaining easily

Large lounge with bay window and plenty of natural light Convenient dual access/semi en-suite bathroom

Comforts of gas wall furnace heating and ducted evaporative cooling