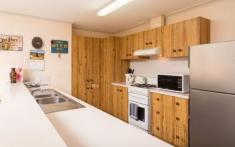

Central gas laminate kitchen that accommodates outdoor entertaining easily

Large lounge with bay window and plenty of natural light Convenient dual access/semi en-suite bathroom

Comforts of gas wall furnace heating and ducted evaporative cooling