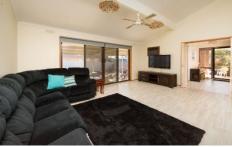

## 17 Gayview Drive Wodonga VIC

With so much to offer, this generous four bedroom home is a fabulous find.

The smart floor plan encompasses two separate living areas, with dining space and central kitchen.

Updated floating floors feature throughout the living zones, plus ducted evaporative cooling and central heating guarantee all year-round family comfort.

The oversized main bedroom with ensuite is complimented by direct access to the rear yard, which leads out to the inground spa. Also on offer is the double lockup garage and good size secure backyard.