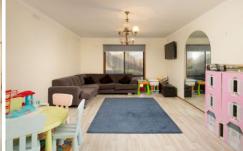

## 17 Gayview Drive Wodonga VIC

With so much to offer, this generous four bedroom home is a fabulous find.

The smart floor plan encompasses two separate living areas, with dining space and central kitchen.

Updated floating floors feature throughout the living zones, plus ducted evaporative cooling and central heating guarantee all year-round family comfort.

The oversized main bedroom with ensuite is complimented by direct access to the rear yard, which leads out to the inground spa. Also on offer is the double lockup garage and good size secure backyard.