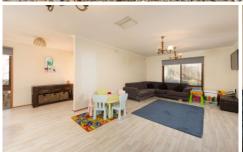

## 17 Gayview Drive Wodonga VIC

With so much to offer, this generous four bedroom home is a fabulous find.

The smart floor plan encompasses two separate living areas, with dining space and central kitchen.

Updated floating floors feature throughout the living zones, plus ducted evaporative cooling and central heating guarantee all year-round family comfort.

The oversized main bedroom with ensuite is complimented by direct access to the rear yard, which leads out to the inground spa. Also on offer is the double lockup garage and good size secure backyard.