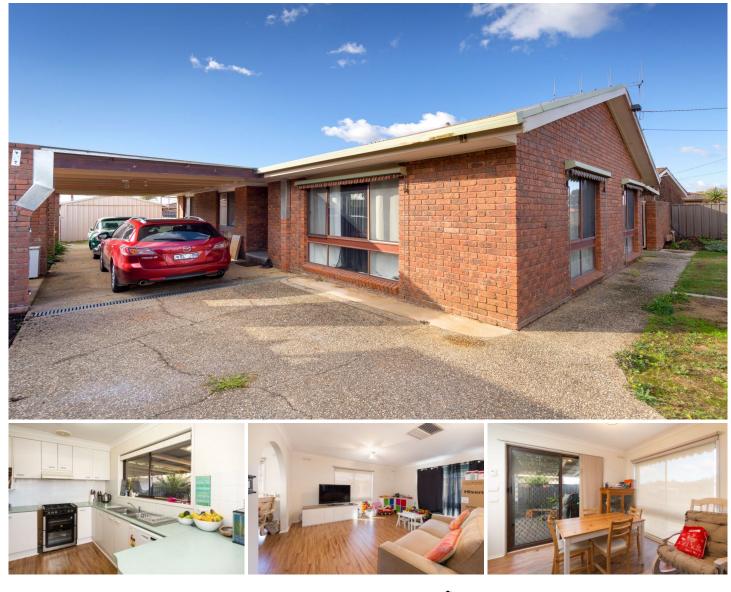

## 10 Sapphire Circuit Wodonga VIC

Affordable living close to schools, sporting facilities, shops and public transport. Whether it be for your investment portfolio or your very own home, the opportunity presents now.

The main bedroom offers access to the 2 way bathroom which boasts a fresh and classy renovation.

This lovely home features updated flooring throughout, whilst the good sized bedrooms are all complete with built in robes.

The generous living space provides lounge, separate dining and central kitchen, plus comforts of ducted cooling and gas heating ensures family coziness.

With an oversized full length pergola providing extra space for the kids and entertaining, plus undercover 2 car accommodation and rear shed for the boys.