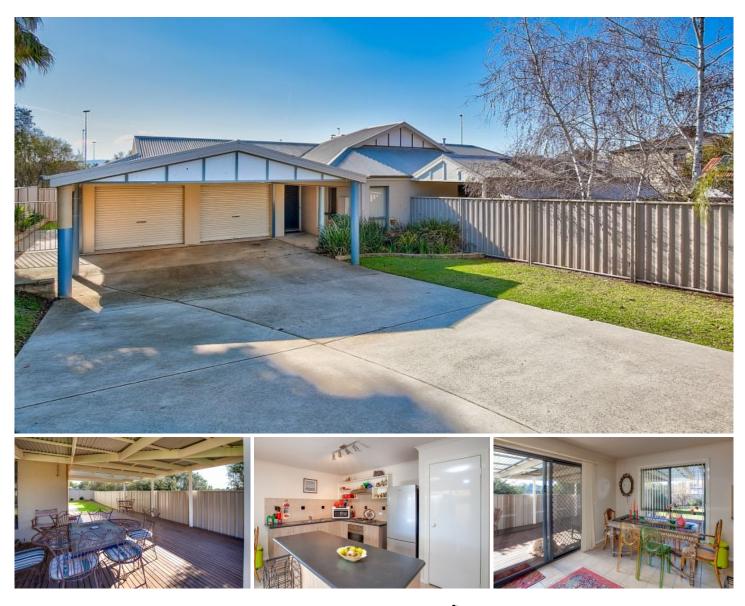

## 9 Flag Place Wodonga VIC

Situated in the popular 'County Club Estate' and in a no drive through street is this immaculate brick veneer property. Close to Latrobe University, Wodonga Tafe, Wodonga Golf Course, shops and schools.

\* Three bedrooms with built in robes, master with access to the bathroom

- \* Open plan living and dining areas
- \* Full bathroom with bath
- \* Modern kitchen with gas cooking, stainless steel appliances and ample cupboard and bench space
- \* Ducted heating and cooling for year-round comfort
- \* Two large under cover timber decks, perfect for entertaining
- \* Double lock up garage with internal access plus double carport
- \* Big backyard (approx. 788m<sup>2</sup>) with access for caravan