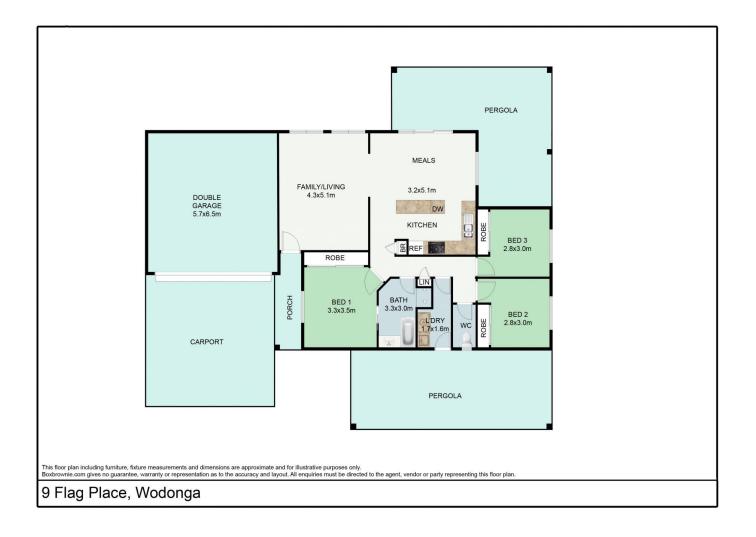

\* Three bedrooms with built in robes, master with access to the bathroom

- \* Open plan living and dining areas
- \* Full bathroom with bath
- \* Modern kitchen with gas cooking, stainless steel appliances and ample cupboard and bench space
- \* Ducted heating and cooling for year-round comfort
- \* Two large under cover timber decks, perfect for entertaining
- \* Double lock up garage with internal access plus double carport
- \* Big backyard (approx. 788m<sup>2</sup>) with access for caravan