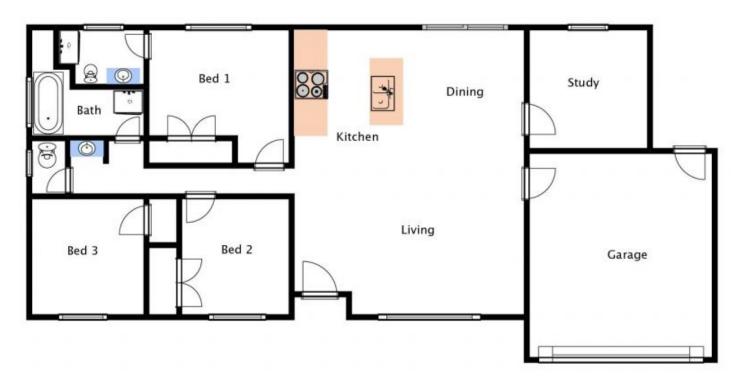

## **11 Orchard Grove Beechworth VIC**

Modern four bedroom or three bedroom and study brick veneer home ideally located close to shops, schools, sporting facilities, Beechworth Hospital and more.

The many quality features include-

Electric kitchen with dishwasher and island bench/breakfast bar.

Spacious open plan living with ample dining space

Master bedroom with en-suite, built in robes to three bedrooms

Centrally located reverse cycle split system unit for heating & cooling

Private and secure 888m<sup>2</sup> low maintenance allotment with rear access potential

Currently let at \$315 per week or can be purchased with vacant possession

Magnificent country town & lifestyle to either live or invest