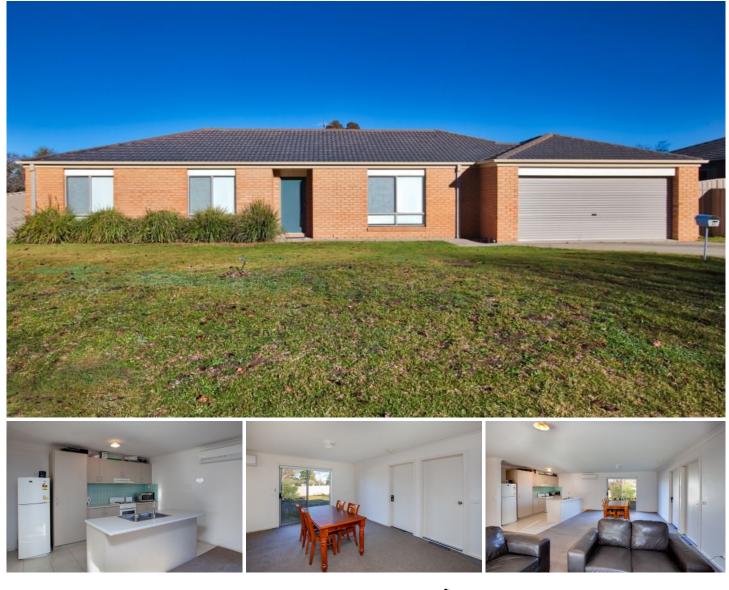

## **11 Orchard Grove Beechworth VIC**

Modern four bedroom or three bedroom and study brick veneer home ideally located close to shops, schools, sporting facilities, Beechworth Hospital and more.

The many quality features include-

Electric kitchen with dishwasher and island bench/breakfast bar.

Spacious open plan living with ample dining space

Master bedroom with en-suite, built in robes to three bedrooms

Centrally located reverse cycle split system unit for heating & cooling

Private and secure 888m<sup>2</sup> low maintenance allotment with rear access potential

Currently let at \$315 per week or can be purchased with vacant possession

Magnificent country town & lifestyle to either live or invest