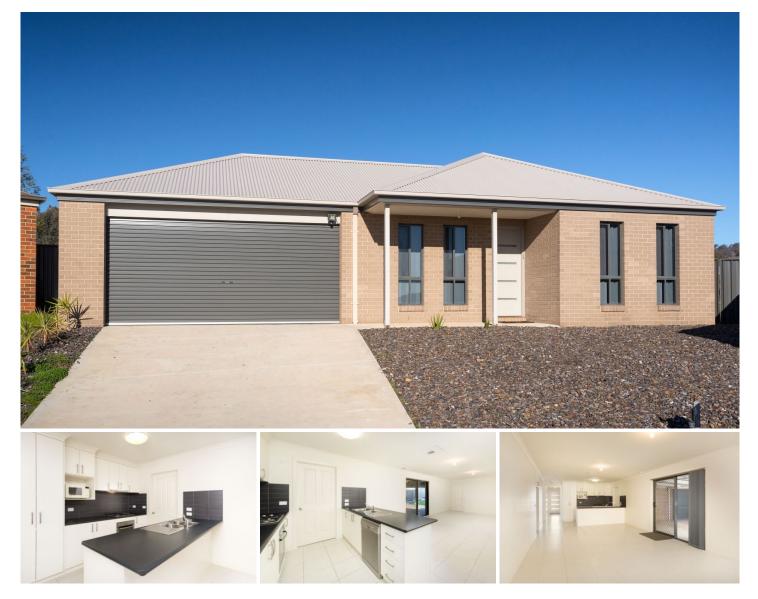

## **5 Jells Court Wodonga VIC**

Designed to enjoy life to the maximum this six year old home offers absolute low maintenance and a massive entertaining area to escape the daily grind. The many glossy features include-

Two separate living areas of lounge and tiled family room Gas ducted heating and evaporative cooling throughout Main bedroom with en-suite, walk in robe and split system Double garage with remote, internal and rear access Private and secure 589m<sup>2</sup> allotment with garden shed For Investors - expected rental return \$370 - \$390 per week

Quiet court location with easy access to central Wodonga and all facilities