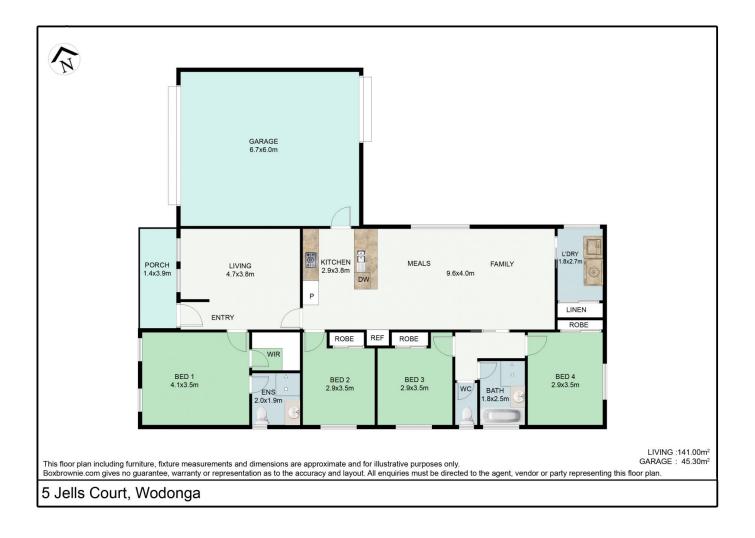

Two separate living areas of lounge and tiled family room Gas ducted heating and evaporative cooling throughout Main bedroom with en-suite, walk in robe and split system Double garage with remote, internal and rear access Private and secure 589m<sup>2</sup> allotment with garden shed For Investors - expected rental return \$370 - \$390 per week