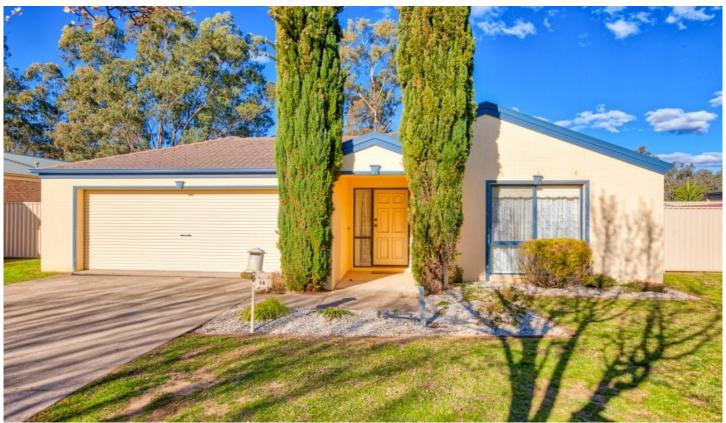

## 14 Nedlands Close Wodonga VIC

Freshly carpeted throughout, this four bedroom home comes with all the extra's you'd expect in the highly sort after Country Club Estate.

Ensuite and walk in robe to master, built in robes in all other bedrooms, ducted heating and cooling throughout, formal lounge, dining area and family room. Stainless steel appliances including gas cooktop and dishwasher.

Outdoor entertaining area over looking the Golf Course, enclosed, low maintenance back yard with side access and double lock up garage with remote.

First time offered to the market and located in quiet and leafy Nedlands Close, Don't miss your opportunity to secure this property.