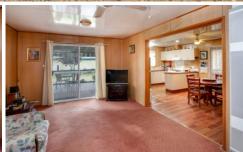

With updates and ceiling fans throughout, this home features a good sized kitchen with dining space, a generous lounge room with gas heating and air conditioner, plus both bedrooms are complete with built in robes.