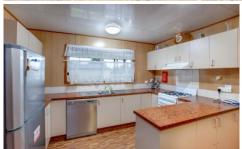

With updates and ceiling fans throughout, this home features a good sized kitchen with dining space, a generous lounge room with gas heating and air conditioner, plus both bedrooms are complete with built in robes.