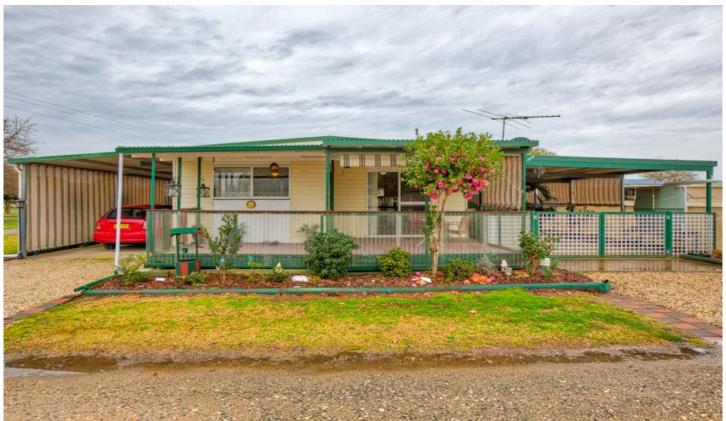

## 77/5189 Riverina Highway Howlong NSW

Situated at Kismet Riverside Lodge neighboring the Murray River, this neat two bedroom home offers an affordable opportunity for permanent residence or holiday living.

The front decked verandah provides the perfect spot to enjoy the sunshine and your surrounds. Additional is the large undercover double carport, which could be utilized as an outdoor entertaining space, as there is an extra single undercover carport also provided.

Set on over 30 acres and approximately 3.5kms from Howlong, Kismet offers a range of activities to enjoy such as fishing, playing tennis & picturesque river walks.

What a beautiful place to call home or spend your weekends.