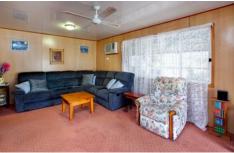

With updates and ceiling fans throughout, this home features a good sized kitchen with dining space, a generous lounge room with gas heating and air conditioner, plus both bedrooms are complete with built in robes.