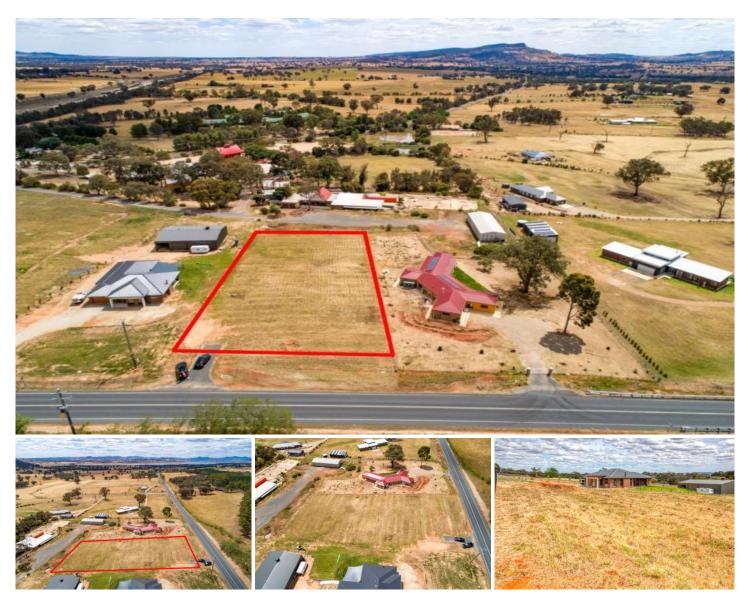

## 1478 Table Top Road Table Top NSW

This lifestyle block of approximately 1acre offers an opportunity to have the best of both worlds.

Here is a perfect location to build your dream home.

Situated only 15 minutes to central Albury on Table Top Road, offering stunning mountain, valley & water views sweeping across to Lake Hume.

Surrounded by quality built homes, the abundant space will ensure all the family are treated well.

Plenty of space for the mans oversized shed, swimming pool for the kids and solitude from our busy lifestyle of the modern era.

Go for that leisurely drive to see for yourself, it won't disappoint

**Price** : \$ 195,000 **Land Size** : 4001 sqm

**View**: https://www.wodongarealestate.com.au/sale

/nsw/murray-region/table-top/residential/lan