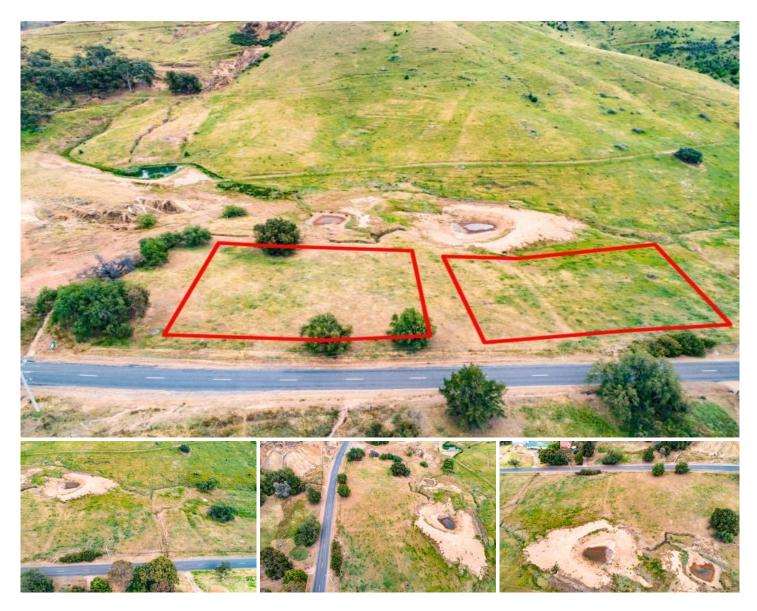

## Kurrajong Gap Road Bethanga VIC

Just over the Gap past the look-out.

Vacant Land - Approx 1.01 hectares (2.5 acres) available to build a spacious lifestyle property, or keep as land for cattle/sheep/storage sheds.

Extensive frontage along the Gap Road.

Land has been surveyed, marked, and soil tests completed by Eslers Land Consulting.

Only 30 minutes from Albury/Wodonga these flat parcels of land don't come along often so be quick!!

**Price** : \$ 110,000 **Land Size** : 1.01 ha

**View**: https://www.wodongarealestate.com.au/sale /vic/north-eastern/bethanga/residential/land/

5837571

Silviya Saric 0260 561 888