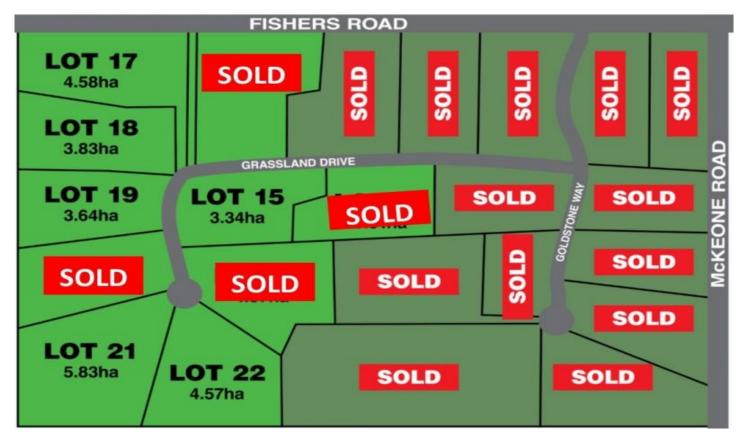

## 14/27 Grassland Drive Barnawartha VIC

10 Blocks of various sizes ranging from 3.31hs to 5.83ha. Newly fenced with dedicated entries, sealed road frontage and all blocks with catchment dams, power and telephone make this exciting development only 15 mins to Wodonga by freeway a great place to lay down your roots.

Whether its raising a couple of sheep or cattle or riding horses, it's the family lifestyle you're here for.

**Price** : \$ 245,000 **Land Size** : 3.31 ha

**View**: https://www.wodongarealestate.com.au/sale