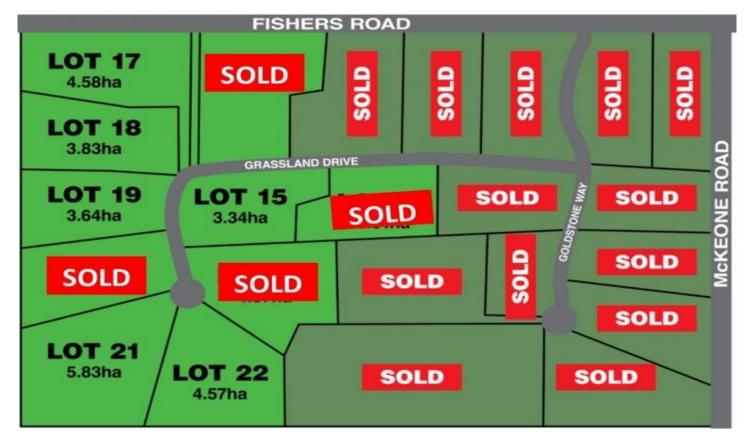

## 16/64 Grassland Drive Barnawartha VIC

10 Blocks of various sizes ranging from 3.31hs to 5.83ha. Newly fenced with dedicated entries, sealed road frontage and all blocks with catchment dams, power and telephone make this exciting development only 15 mins to Wodonga by freeway a great place to lay down your roots.