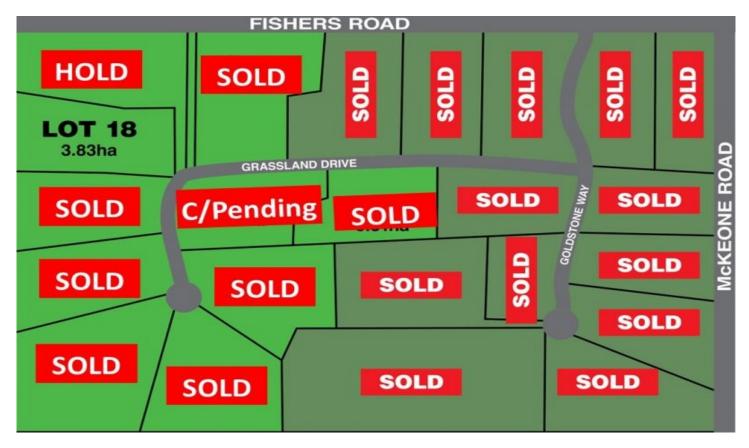

## 18/70 Grassland Drive Barnawartha VIC

10 Blocks of various sizes ranging from 3.31hs to 5.83ha. Newly fenced with dedicated entries, sealed road frontage and all blocks with catchment dams, power and telephone make this exciting development only 15 mins to Wodonga by freeway a great place to lay down your roots.

Whether its raising a couple of sheep or cattle or riding horses, it's the family lifestyle you're here for.

**Price** : \$ 310,000 **Land Size** : 3.83 ha

View: https://www.wodongarealestate.com.au/sale