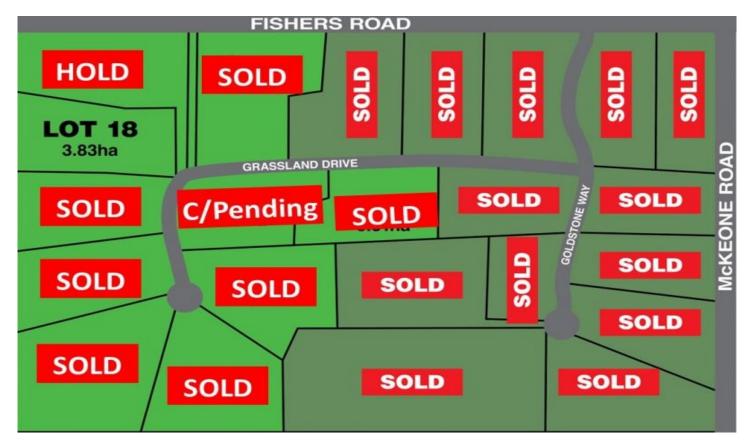

## 19/80 Grassland Drive Barnawartha VIC

10 Blocks of various sizes ranging from 3.31hs to 5.83ha. Newly fenced with dedicated entries, sealed road frontage and all blocks with catchment dams, power and telephone make this exciting development only 15 mins to Wodonga by freeway a great place to lay down your roots.

Whether its raising a couple of sheep or cattle or riding horses, it's the family lifestyle you're here for.

Price : \$ 265,000 Land Size : 3.64 ha

**View**: https://www.wodongarealestate.com.au/sale

/vic/north-eastern/barnawartha/residential/la