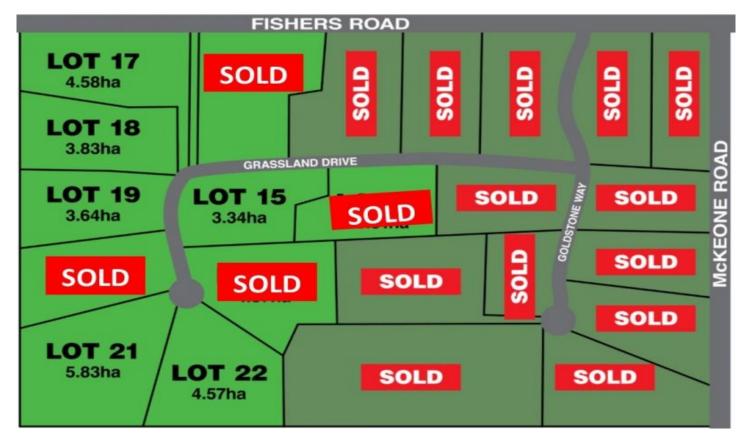

## 20/82 Grassland Drive Barnawartha VIC

10 Blocks of various sizes ranging from 3.31hs to 5.83ha. Newly fenced with dedicated entries, sealed road frontage and all blocks with catchment dams, power and telephone make this exciting development only 15 mins to Wodonga by freeway a great place to lay down your roots.

Whether its raising a couple of sheep or cattle or riding horses, it's the family lifestyle you're here for.

Price : \$ 285,000 Land Size : 3.84 ha

**View**: https://www.wodongarealestate.com.au/sale

/vic/north-eastern/barnawartha/residential/la