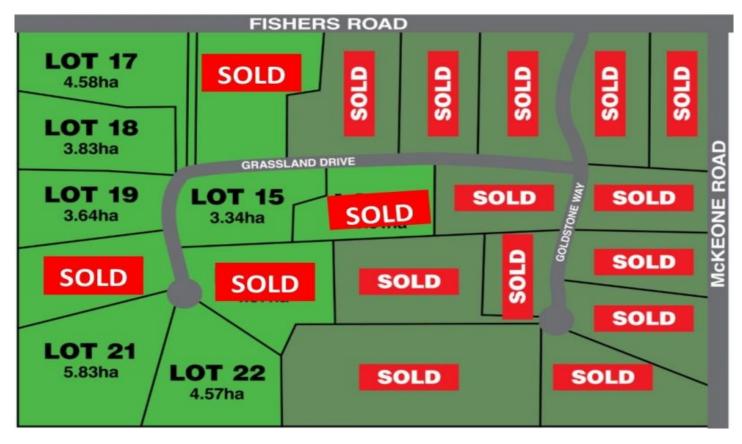

## 21/96 Grassland Drive Barnawartha VIC

10 Blocks of various sizes ranging from 3.31hs to 5.83ha. Newly fenced with dedicated entries, sealed road frontage and all blocks with catchment dams, power and telephone make this exciting development only 15 mins to Wodonga by freeway a great place to lay down your roots.

Whether its raising a couple of sheep or cattle or riding horses, it's the family lifestyle you're here for.

**Price** : \$ 350,000 **Land Size** : 5.83 ha

**View**: https://www.wodongarealestate.com.au/sale