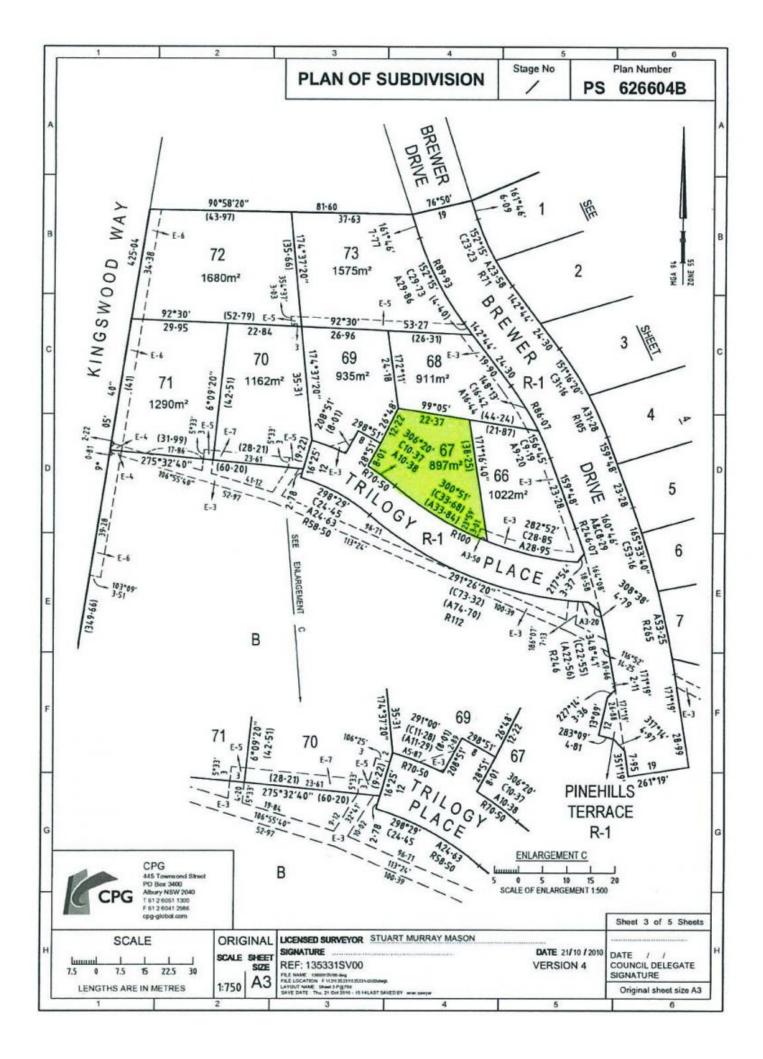

## **3 Trilogy Place Wodonga VIC**

Located in developing Country Club Heights Estate, this great elevated allotment measuring a generous 897m<sup>2</sup> provides expansive views over Wodonga and the iconic Wodonga landmark, "Hunchback Hill" with its own spectacular views, exceptional bush walking and mountain bike riding.

This Lot is the perfect spot to plan your new home and be part of the exciting growth into the future this Estate offers.

**Price** : \$ 152,500

Land Size : 897 sqm View : https://ww

: https://www.wodongarealestate.com.au/sale /vic/north-eastern/wodonga/residential/land/ 5837602