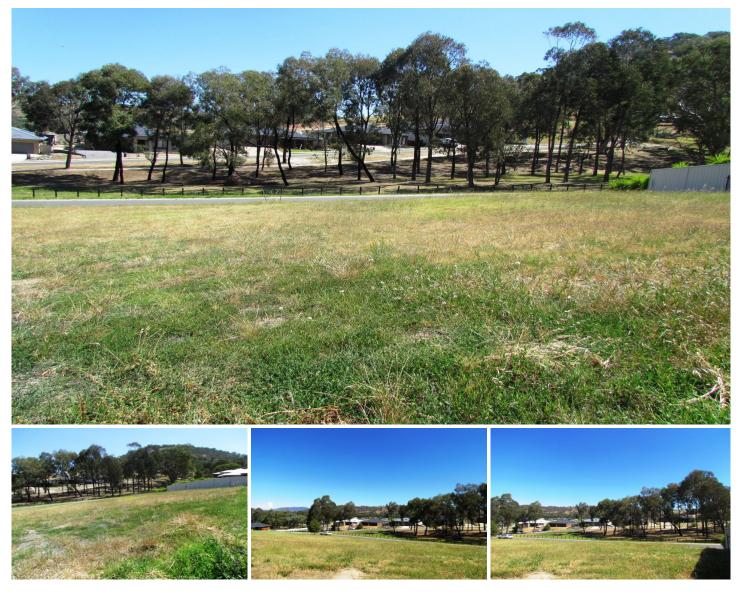

## **3 Trilogy Place Wodonga VIC**

Located in developing Country Club Heights Estate, this great elevated allotment measuring a generous 897m<sup>2</sup> provides expansive views over Wodonga and the iconic Wodonga landmark, "Hunchback Hill" with its own spectacular views, exceptional bush walking and mountain bike riding.

This Lot is the perfect spot to plan your new home and be part of the exciting growth into the future this Estate offers.

**Price** : \$ 152,500

Land Size : 897 sqm View : https://ww

: https://www.wodongarealestate.com.au/sale /vic/north-eastern/wodonga/residential/land/ 5837602